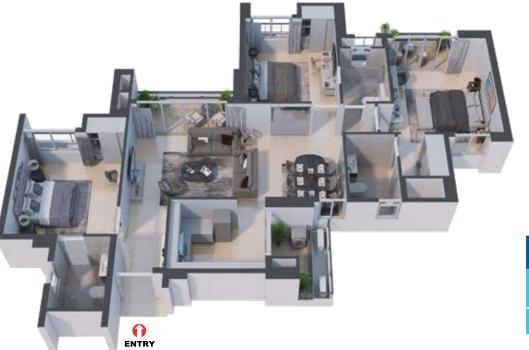

#### WING - A UNIT - A4 - 2 BHK

| LEGEND KEY |                             |                            |                   |
|------------|-----------------------------|----------------------------|-------------------|
| Unit       | Rera Carpet Area in Sq. Ft. | Balcony Area<br>in Sq. Ft. | BUA<br>in Sq. Ft. |
| A3         | 1,140                       | 112                        | 1,483             |