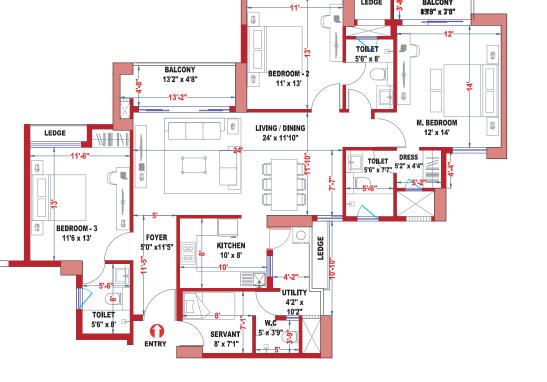

#### WING - D **UNIT - D3 - 3.5 BHK**

#### WING - D **UNIT - D4 - 3.5 BHK**

WING - D

| LEGEND KEY |                             |                            |                   |  |
|------------|-----------------------------|----------------------------|-------------------|--|
| Unit       | Rera Carpet Area in Sq. Ft. | Balcony Area<br>in Sq. Ft. | BUA<br>in Sq. Ft. |  |
| D3         | 1,218                       | 165                        | 1,630             |  |

| LEGEND KEY |                                |                            |                   |  |
|------------|--------------------------------|----------------------------|-------------------|--|
| Unit       | Rera Carpet Area<br>in Sq. Ft. | Balcony Area<br>in Sq. Ft. | BUA<br>in Sq. Ft. |  |
| D4         | 1,216                          | 136                        | 1,596             |  |