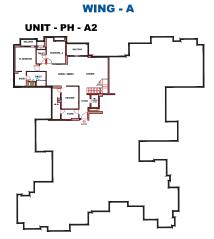

#### WING - A PENTHOUSE - A2

#### **LOWER FLOOR**

|       | LEGEND KEY           |                                |                            |                   |  |
|-------|----------------------|--------------------------------|----------------------------|-------------------|--|
| Unit  | Type of BHK          | Rera Carpet Area<br>in Sq. Ft. | Balcony Area<br>in Sq. Ft. | BUA<br>in Sq. Ft. |  |
| PH A2 | 4 BHK + 2<br>SERVANT | 3,027                          | 416                        | 3,811             |  |

| LEGEND KEY |                      |                                |                            |                   |
|------------|----------------------|--------------------------------|----------------------------|-------------------|
| Unit       | Type of BHK          | Rera Carpet Area<br>in Sq. Ft. | Balcony Area<br>in Sq. Ft. | BUA<br>in Sq. Ft. |
| PH A2      | 4 BHK + 2<br>SERVANT | 3,027                          | 416                        | 3,811             |