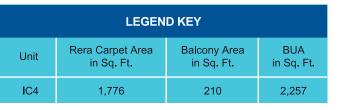

#### TOWER - IC UNIT - IC4 - 4.5 BHK

**TOWER - IC** 

| LEGEND KEY |                             |                            |                   |  |
|------------|-----------------------------|----------------------------|-------------------|--|
| Unit       | Rera Carpet Area in Sq. Ft. | Balcony Area<br>in Sq. Ft. | BUA<br>in Sq. Ft. |  |
| IC3        | 1,325                       | 175                        | 1,755             |  |