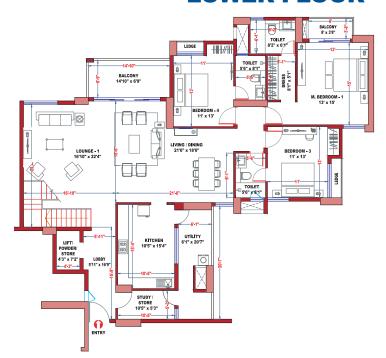

#### WING - C PENTHOUSE - C4

WING - C

**UPPER FLOOR** 

WING - C

#### **UPPER FLOOR**

#### **LOWER FLOOR**

| LEGEND KEY |                      |                             |                            |                   |
|------------|----------------------|-----------------------------|----------------------------|-------------------|
| Unit       | Type of BHK          | Rera Carpet Area in Sq. Ft. | Balcony Area<br>in Sq. Ft. | BUA<br>in Sq. Ft. |
| PH C4      | 4 BHK + 2<br>SERVANT | 3,043                       | 458                        | 3,878             |