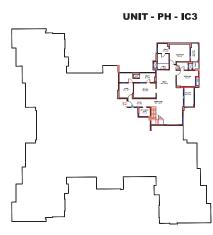

# TOWER - IC PENTHOUSE - IC3

**TOWER - IC** 

#### **UPPER FLOOR**

#### **TOWER - IC**

#### **LOWER FLOOR**

| LEGEND KEY |                      |                                |                            |                   |
|------------|----------------------|--------------------------------|----------------------------|-------------------|
| Unit       | Type of BHK          | Rera Carpet Area<br>in Sq. Ft. | Balcony Area<br>in Sq. Ft. | BUA<br>in Sq. Ft. |
| PH IC3     | 4 BHK + 2<br>SERVANT | 3,353                          | 550                        | 4,369             |

|       |                      | LEGEND KEY                     |                            |                   |
|-------|----------------------|--------------------------------|----------------------------|-------------------|
| Init  | Type of BHK          | Rera Carpet Area<br>in Sq. Ft. | Balcony Area<br>in Sq. Ft. | BUA<br>in Sq. Ft. |
| I IC3 | 4 BHK + 2<br>SERVANT | 3,353                          | 550                        | 4,369             |