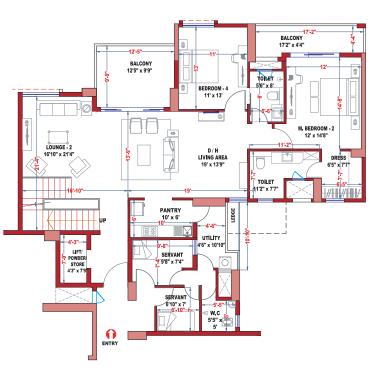

#### WING - D PENTHOUSE - D3

WING - D

#### **UPPER FLOOR**

WING - D

#### **UPPER FLOOR**

#### **LOWER FLOOR**

|       |                      | LEGEND KEY                     |                            |                   |
|-------|----------------------|--------------------------------|----------------------------|-------------------|
| Unit  | Type of BHK          | Rera Carpet Area<br>in Sq. Ft. | Balcony Area<br>in Sq. Ft. | BUA<br>in Sq. Ft. |
| PH D3 | 4 BHK + 2<br>SERVANT | 3,060                          | 460                        | 3,937             |

| LEGEND KEY |                      |                                |                            |                   |
|------------|----------------------|--------------------------------|----------------------------|-------------------|
| Unit       | Type of BHK          | Rera Carpet Area<br>in Sq. Ft. | Balcony Area<br>in Sq. Ft. | BUA<br>in Sq. Ft. |
| PH D3      | 4 BHK + 2<br>SERVANT | 3,060                          | 460                        | 3,937             |