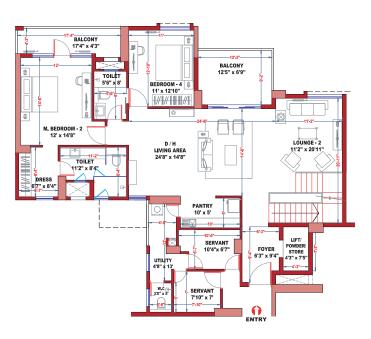

#### WING - A PENTHOUSE - A2

#### **UPPER FLOOR**

#### **LOWER FLOOR**

|       | LEGEND KEY           |                                |                            |                   |  |
|-------|----------------------|--------------------------------|----------------------------|-------------------|--|
| Unit  | Type of BHK          | Rera Carpet Area<br>in Sq. Ft. | Balcony Area<br>in Sq. Ft. | BUA<br>in Sq. Ft. |  |
| PH A2 | 4 BHK + 2<br>SERVANT | 3,027                          | 416                        | 3,811             |  |

| LEGEND KEY |                      |                                |                            |                   |
|------------|----------------------|--------------------------------|----------------------------|-------------------|
| Unit       | Type of BHK          | Rera Carpet Area<br>in Sq. Ft. | Balcony Area<br>in Sq. Ft. | BUA<br>in Sq. Ft. |
| PH A2      | 4 BHK + 2<br>SERVANT | 3,027                          | 416                        | 3,811             |