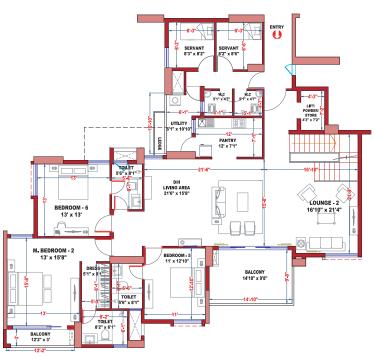

## WING - D PENTHOUSE - D1

#### **UPPER FLOOR**

WING - D

**UPPER FLOOR** 

# w s

#### **LOWER FLOOR**

| LEGEND KEY |                      |                                |                            |                   |
|------------|----------------------|--------------------------------|----------------------------|-------------------|
| Unit       | Type of BHK          | Rera Carpet Area<br>in Sq. Ft. | Balcony Area<br>in Sq. Ft. | BUA<br>in Sq. Ft. |
| PH D1      | 6 BHK + 2<br>SERVANT | 3,860                          | 482                        | 4,799             |

| LEGEND KEY |                      |                                |                            |                   |
|------------|----------------------|--------------------------------|----------------------------|-------------------|
| Unit       | Type of BHK          | Rera Carpet Area<br>in Sq. Ft. | Balcony Area<br>in Sq. Ft. | BUA<br>in Sq. Ft. |
| PH D1      | 6 BHK + 2<br>SERVANT | 3,860                          | 482                        | 4,799             |