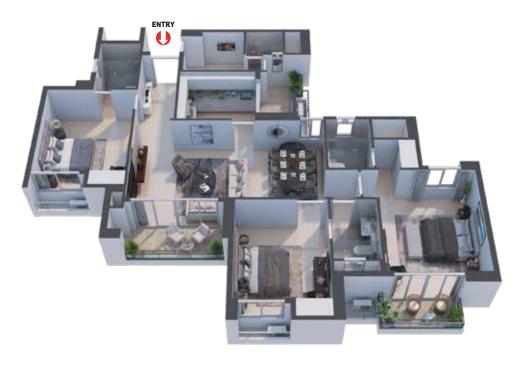

#### WING - D **UNIT - D4 - 3.5 BHK**

WING - D

| LEGEND KEY |                             |                            |                   |  |
|------------|-----------------------------|----------------------------|-------------------|--|
| Unit       | Rera Carpet Area in Sq. Ft. | Balcony Area<br>in Sq. Ft. | BUA<br>in Sq. Ft. |  |
| D3         | 1,218                       | 165                        | 1,630             |  |

| LEGEND KEY |                                |                            |                   |  |
|------------|--------------------------------|----------------------------|-------------------|--|
| Unit       | Rera Carpet Area<br>in Sq. Ft. | Balcony Area<br>in Sq. Ft. | BUA<br>in Sq. Ft. |  |
| D4         | 1,216                          | 136                        | 1,596             |  |