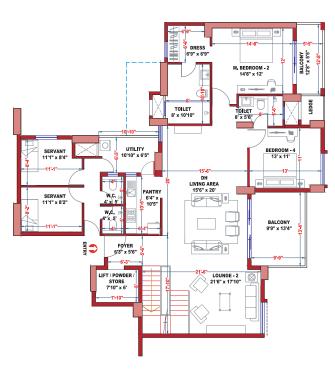

# TOWER - IC PENTHOUSE - IC3

**TOWER - IC** 

#### **UPPER FLOOR**

#### **TOWER - IC**

#### **LOWER FLOOR**

| LEGEND KEY |                      |                                |                            |                   |
|------------|----------------------|--------------------------------|----------------------------|-------------------|
| Unit       | Type of BHK          | Rera Carpet Area<br>in Sq. Ft. | Balcony Area<br>in Sq. Ft. | BUA<br>in Sq. Ft. |
| PH IC3     | 4 BHK + 2<br>SERVANT | 3,353                          | 550                        | 4,369             |

|       |                      | LEGEND KEY                     |                            |                   |
|-------|----------------------|--------------------------------|----------------------------|-------------------|
| Init  | Type of BHK          | Rera Carpet Area<br>in Sq. Ft. | Balcony Area<br>in Sq. Ft. | BUA<br>in Sq. Ft. |
| I IC3 | 4 BHK + 2<br>SERVANT | 3,353                          | 550                        | 4,369             |