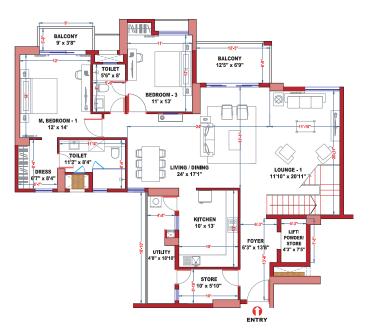

| Rera Carpet Area in Sq. Ft. | Balcony Area<br>in Sq. Ft. | BUA<br>in Sq. Ft. |
| PH A1      | 4 BHK + 2<br>SERVANT | 2,694                       | 395                        | 3,443             |



| LEGEND KEY |                      |                                |                            |                   |
|------------|----------------------|--------------------------------|----------------------------|-------------------|
| Unit       | Type of BHK          | Rera Carpet Area<br>in Sq. Ft. | Balcony Area<br>in Sq. Ft. | BUA<br>in Sq. Ft. |
| PH A1      | 4 BHK + 2<br>SERVANT | 2,694                          | 395                        | 3,443             |

#### WING - A PENTHOUSE - A2







#### **UPPER FLOOR**





#### **UPPER FLOOR**



#### **LOWER FLOOR**



|       | LEGEND KEY           |                                |                            |                   |  |
|-------|----------------------|--------------------------------|----------------------------|-------------------|--|
| Unit  | Type of BHK          | Rera Carpet Area<br>in Sq. Ft. | Balcony Area<br>in Sq. Ft. | BUA<br>in Sq. Ft. |  |
| PH A2 | 4 BHK + 2<br>SERVANT | 3,027                          | 416                        | 3,811             |  |



| LEGEND KEY |                      |                                |                            |                   |
|------------|----------------------|--------------------------------|----------------------------|-------------------|
| Unit       | Type of BHK          | Rera Carpet Area<br>in Sq. Ft. | Balcony Area