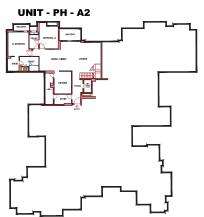

#### WING - A PENTHOUSE - A2

#### **LOWER FLOOR**

|       | LEGEND KEY           |                                |                            |                   |  |
|-------|----------------------|--------------------------------|----------------------------|-------------------|--|
| Unit  | Type of BHK          | Rera Carpet Area<br>in Sq. Ft. | Balcony Area<br>in Sq. Ft. | BUA<br>in Sq. Ft. |  |
| PH A2 | 4 BHK + 2<br>SERVANT | 3,027                          | 416                        | 3,811             |  |

| LEGEND KEY |                      |                                |                            |                   |
|------------|----------------------|--------------------------------|----------------------------|-------------------|
| Unit       | Type of BHK          | Rera Carpet Area<br>in Sq. Ft. | Balcony Area<br>in Sq. Ft. | BUA<br>in Sq. Ft. |
| PH A2      | 4 BHK + 2<br>SERVANT | 3,027                          | 416                        | 3,811             |