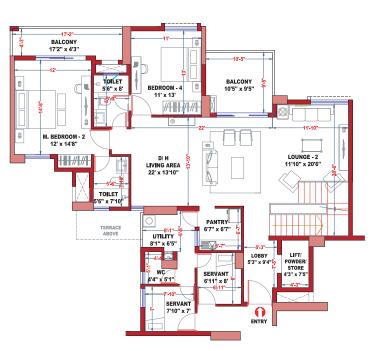

#### WING - B PENTHOUSE - B2

#### **UPPER FLOOR**

#### WING - B

#### **LOWER FLOOR**

| LEGEND KEY |                      |                                |                            |                   |
|------------|----------------------|--------------------------------|----------------------------|-------------------|
| Unit       | Type of BHK          | Rera Carpet Area<br>in Sq. Ft. | Balcony Area<br>in Sq. Ft. | BUA<br>in Sq. Ft. |
| PH B2      | 4 BHK + 2<br>SERVANT | 2,716                          | 397                        | 3,476             |

| LEGEND KEY |                      |                                |                            |                   |
|------------|----------------------|--------------------------------|----------------------------|-------------------|
| Jnit       | Type of BHK          | Rera Carpet Area<br>in Sq. Ft. | Balcony Area<br>in Sq. Ft. | BUA<br>in Sq. Ft. |
| H B2       | 4 BHK + 2<br>SERVANT | 2,716                          | 397                        | 3,476             |