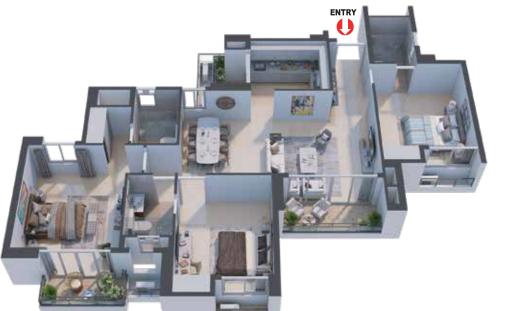

#### WING - B UNIT - B2 - 3 BHK

WING - B

|      | LEGEND KEY                  |                            |                   |  |
|------|-----------------------------|----------------------------|-------------------|--|
| Unit | Rera Carpet Area in Sq. Ft. | Balcony Area<br>in Sq. Ft. | BUA<br>in Sq. Ft. |  |
| B1   | 1,137                       | 113                        | 1,480             |  |