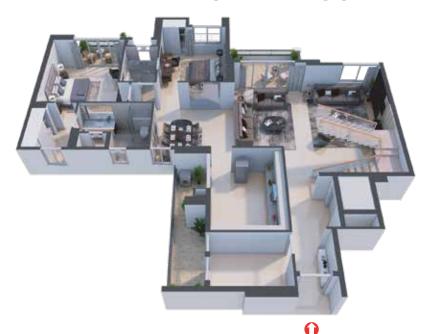

HK          | Rera Carpet Area<br>in Sq. Ft. | Balcony Area<br>in Sq. Ft. | BUA<br>in Sq. Ft. |
| PH A1      | 4 BHK + 2<br>SERVANT | 2,694                          | 395                        | 3,443             |

#### WING - A PENTHOUSE - A2







#### **UPPER FLOOR**





#### **UPPER FLOOR**



#### **LOWER FLOOR**



|       | LEGEND KEY           |                                |                            |                   |  |
|-------|----------------------|--------------------------------|----------------------------|-------------------|--|
| Unit  | Type of BHK          | Rera Carpet Area<br>in Sq. Ft. | Balcony Area<br>in Sq. Ft. | BUA<br>in Sq. Ft. |  |
| PH A2 | 4 BHK + 2<br>SERVANT | 3,027                          | 416                        | 3,811             |  |



| LEGEND KEY |                      |                                |                            |                   |
|------------|----------------------|--------------------------------|----------------------------|-------------------|
| Unit       | Type of BHK          | Rera Carpet Area<br>in Sq. Ft. | Balcony Area<br>in Sq. Ft. | BUA<br>in Sq. Ft. |
| PH A2      | 4 BHK + 2<br>SERVANT | 3,027                          | 416                        | 3,811             |

#### WING - A PENTHOUSE - A3



WING - A



#### **UPPER FLOOR**







#### **UPPER FLOOR**



() ENTRY

#### **LOWER FLOOR**



|       | LEGEND KEY           |                                |                            |                   |  |
|-------|----------------------|--------------------------------|----