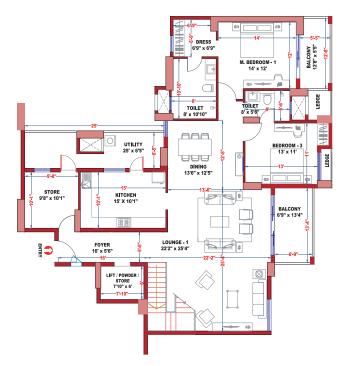

#### TOWER - IC UNIT - IC4 - 4.5 BHK

**TOWER - IC** 

| LEGEND KEY |                             |                            |                   |  |
|------------|-----------------------------|----------------------------|-------------------|--|
| Unit       | Rera Carpet Area in Sq. Ft. | Balcony Area<br>in Sq. Ft. | BUA<br>in Sq. Ft. |  |
| IC3        | 1,325                       | 175                        | 1,755             |  |

TOWER - IC