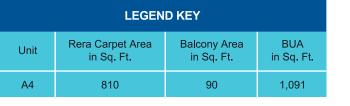

#### WING - A UNIT - A4 - 2 BHK

| LEGEND KEY |                             |                            |                   |
|------------|-----------------------------|----------------------------|-------------------|
| Unit       | Rera Carpet Area in Sq. Ft. | Balcony Area<br>in Sq. Ft. | BUA<br>in Sq. Ft. |
| A3         | 1,140                       | 112                        | 1,483             |