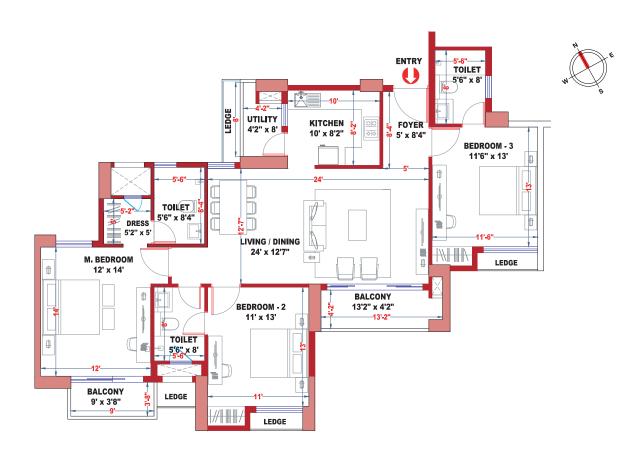

#### WING - B UNIT - B1 - 3 BHK

#### WING - B UNIT - B2 - 3 BHK

WING - B

|      | LEGEND KEY                  |                            |                   |  |
|------|-----------------------------|----------------------------|-------------------|--|
| Unit | Rera Carpet Area in Sq. Ft. | Balcony Area<br>in Sq. Ft. | BUA<br>in Sq. Ft. |  |
| B1   | 1,137                       | 113                        | 1,480             |  |