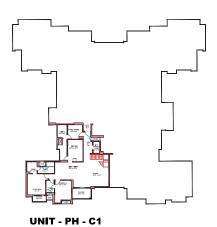

|                                |                            |                   |  |
|------------|--------------------------------|----------------------------|-------------------|--|
| Unit       | Rera Carpet Area<br>in Sq. Ft. | Balcony Area<br>in Sq. Ft. | BUA<br>in Sq. Ft. |  |
| C3         | 1,632                          | 144                        | 2,046             |  |







| LEGEND KEY |                                |                            |                   |  |
|------------|--------------------------------|----------------------------|-------------------|--|
| Unit       | Rera Carpet Area<br>in Sq. Ft. | Balcony Area<br>in Sq. Ft. | BUA<br>in Sq. Ft. |  |
| C4         | 1,217                          | 138                        | 1,604             |  |







#### **UPPER FLOOR**



# m E





#### **UPPER FLOOR**



#### **LOWER FLOOR**



| LEGEND KEY |                      |                             |                            |                   |
|------------|----------------------|-----------------------------|----------------------------|-------------------|
| Unit       | Type of BHK          | Rera Carpet Area in Sq. Ft. | Balcony Area<br>in Sq. Ft. | BUA<br>in Sq. Ft. |
| PH C1      | 4 BHK + 2<br>SERVANT | 3,152                       | 482                        | 4,024             |



| LEGEND KEY |                      |                                |                            |                   |
|------------|----------------------|--------------------------------|----------------------------|-------------------|
| In