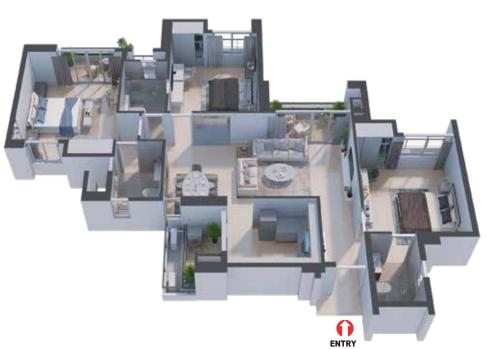

#### WING - B UNIT - B2 - 3 BHK

WING - B

|      | LEGEND KEY                  |                            |                   |  |
|------|-----------------------------|----------------------------|-------------------|--|
| Unit | Rera Carpet Area in Sq. Ft. | Balcony Area<br>in Sq. Ft. | BUA<br>in Sq. Ft. |  |
| B1   | 1,137                       | 113                        | 1,480             |  |