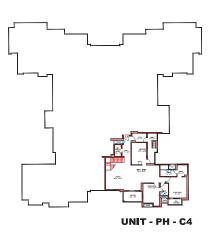

#### WING - C PENTHOUSE - C4

WING - C

**UPPER FLOOR** 

WING - C

#### **UPPER FLOOR**

#### **LOWER FLOOR**

| LEGEND KEY |                      |                             |                            |                   |
|------------|----------------------|-----------------------------|----------------------------|-------------------|
| Unit       | Type of BHK          | Rera Carpet Area in Sq. Ft. | Balcony Area<br>in Sq. Ft. | BUA<br>in Sq. Ft. |
| PH C4      | 4 BHK + 2<br>SERVANT | 3,043                       | 458                        | 3,878             |