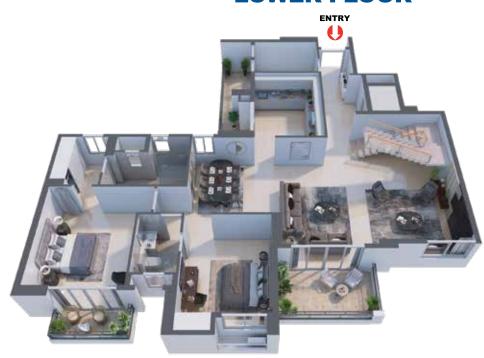

#### WING - B PENTHOUSE - B2

#### **UPPER FLOOR**

#### WING - B

#### **LOWER FLOOR**

| LEGEND KEY |                      |                                |                            |                   |
|------------|----------------------|--------------------------------|----------------------------|-------------------|
| Unit       | Type of BHK          | Rera Carpet Area<br>in Sq. Ft. | Balcony Area<br>in Sq. Ft. | BUA<br>in Sq. Ft. |
| PH B2      | 4 BHK + 2<br>SERVANT | 2,716                          | 397                        | 3,476             |

| LEGEND KEY |                      |                                |                            |                   |
|------------|----------------------|--------------------------------|----------------------------|-------------------|
| Jnit       | Type of BHK          | Rera Carpet Area<br>in Sq. Ft. | Balcony Area<br>in Sq. Ft. | BUA<br>in Sq. Ft. |
| H B2       | 4 BHK + 2<br>SERVANT | 2,716                          | 397                        | 3,476             |