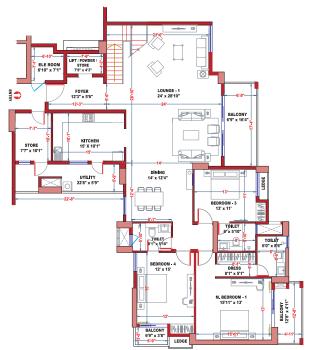

# TOWER - IC PENTHOUSE - IC4

**TOWER - IC** 

**UPPER FLOOR** 

**TOWER - IC** 

**UPPER FLOOR** 

**LOWER FLOOR** 

| LEGEND KEY |                      |                                |                            |                   |
|------------|----------------------|--------------------------------|----------------------------|-------------------|
| Unit       | Type of BHK          | Rera Carpet Area<br>in Sq. Ft. | Balcony Area<br>in Sq. Ft. | BUA<br>in Sq. Ft. |
| PH IC4     | 6 BHK + 2<br>SERVANT | 4,059                          | 661                        | 5,202             |

| LEGEND KEY |                      |                                |                            |                   |
|------------|----------------------|--------------------------------|----------------------------|-------------------|
| Unit       | Type of BHK          | Rera Carpet Area<br>in Sq. Ft. | Balcony Area<br>in Sq. Ft. | BUA<br>in Sq. Ft. |
| H IC4      | 6 BHK + 2<br>SERVANT | 4,059                          | 661                        | 5,202             |