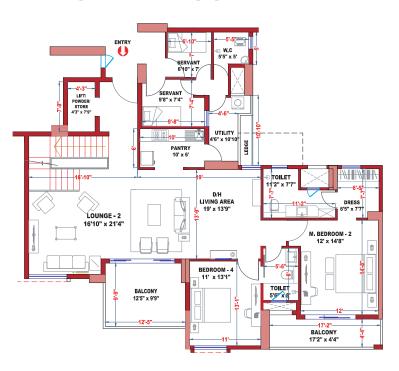

#### WING - D PENTHOUSE - D2

#### UNIT - PH - D2

#### **UPPER FLOOR**

#### WING - D

#### **LOWER FLOOR**

| LEGEND KEY |                      |                                |                            |                   |
|------------|----------------------|--------------------------------|----------------------------|-------------------|
| Unit       | Type of BHK          | Rera Carpet Area<br>in Sq. Ft. | Balcony Area<br>in Sq. Ft. | BUA<br>in Sq. Ft. |
| PH D2      | 4 BHK + 2<br>SERVANT | 3,115                          | 482                        | 4,032             |

| LEGEND KEY |                      |                                |                            |                   |
|------------|----------------------|--------------------------------|----------------------------|-------------------|
| Jnit       | Type of BHK          | Rera Carpet Area<br>in Sq. Ft. | Balcony Area<br>in Sq. Ft. | BUA<br>in Sq. Ft. |
| H D2       | 4 BHK + 2<br>SERVANT | 3,115                          | 482                        | 4,032             |