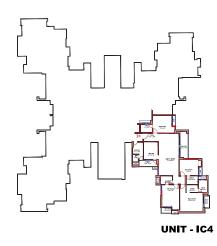

## **TOWER IC FLOOR PLANS**

#### **TYPICAL FLOOR PLAN**

#### TOWER - IC UNIT - IC4 - 4.5 BHK

**TOWER - IC** 

| LEGEND KEY |                             |                            |                   |  |
|------------|-----------------------------|----------------------------|-------------------|--|
| Unit       | Rera Carpet Area in Sq. Ft. | Balcony Area<br>in Sq. Ft. | BUA<br>in Sq. Ft. |  |
| IC3        | 1,325                       | 175                        | 1,755             |  |