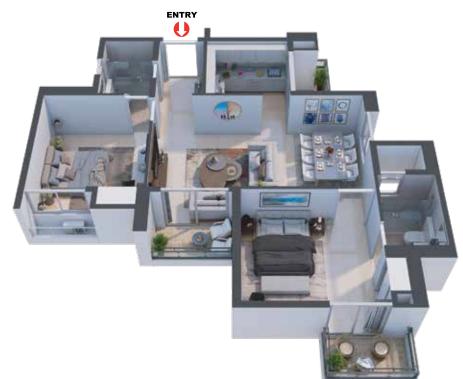

#### WING - A UNIT - A4 - 2 BHK

| LEGEND KEY |                             |                            |                   |
|------------|-----------------------------|----------------------------|-------------------|
| Unit       | Rera Carpet Area in Sq. Ft. | Balcony Area<br>in Sq. Ft. | BUA<br>in Sq. Ft. |
| A3         | 1,140                       | 112                        | 1,483             |