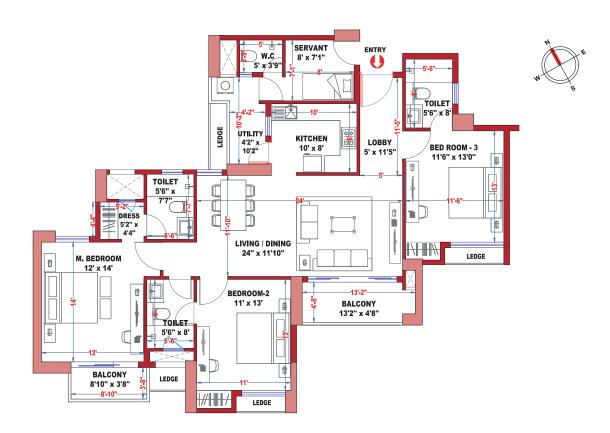

#### WING - C UNIT - C2 - 4.5 BHK

WING - C

| LEGEND KEY |                                |                            |                   |  |
|------------|--------------------------------|----------------------------|-------------------|--|
| Unit       | Rera Carpet Area<br>in Sq. Ft. | Balcony Area<br>in Sq. Ft. | BUA<br>in Sq. Ft. |  |
| C1         | 1,218                          | 138                        | 1,606             |  |

| LEGEND KEY |                                |                            |                   |
|------------|--------------------------------|----------------------------|-------------------|
| Unit       | Rera Carpet Area<br>in Sq. Ft. | Balcony Area<br>in Sq. Ft. | BUA<br>in Sq. Ft. |
| C2         | 1,633                          | 173                        | 2,083             |