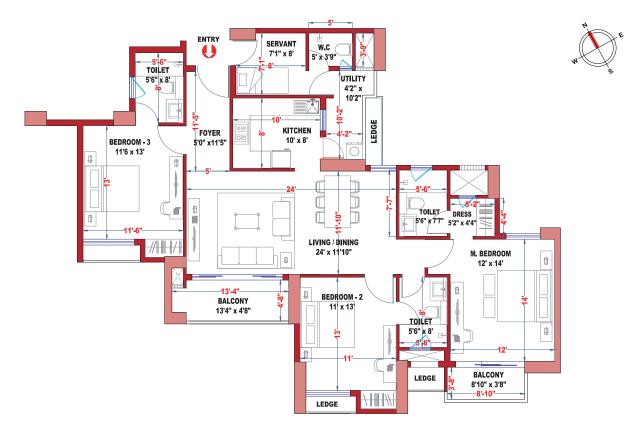

#### WING - D **UNIT - D4 - 3.5 BHK**

WING - D

| LEGEND KEY |                             |                            |                   |  |
|------------|-----------------------------|----------------------------|-------------------|--|
| Unit       | Rera Carpet Area in Sq. Ft. | Balcony Area<br>in Sq. Ft. | BUA<br>in Sq. Ft. |  |
| D3         | 1,218                       | 165                        | 1,630             |  |

| LEGEND KEY |                                |                            |                   |  |
|------------|--------------------------------|----------------------------|-------------------|--|
| Unit       | Rera Carpet Area<br>in Sq. Ft. | Balcony Area<br>in Sq. Ft. | BUA<br>in Sq. Ft. |  |
| D4         | 1,216                          | 136                        | 1,596             |  |