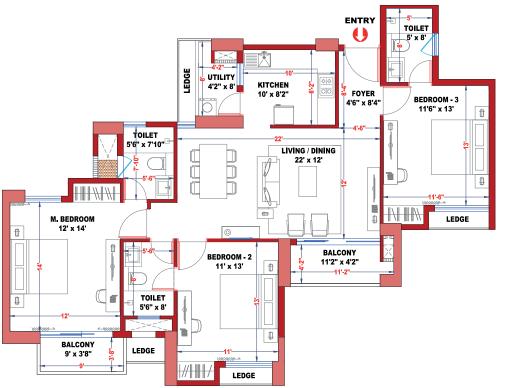

## WING - A UNIT - A1 - 3 BHK

#### WING - A UNIT - A2 - 3 BHK

WING - A

| LEGEND KEY |                             |                            |                   |  |
|------------|-----------------------------|----------------------------|-------------------|--|
| Unit       | Rera Carpet Area in Sq. Ft. | Balcony Area<br>in Sq. Ft. | BUA<br>in Sq. Ft. |  |
| A1         | 1,070                       | 103                        | 1,401             |  |