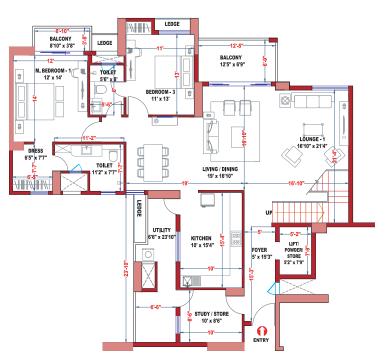

## WING A FLOOR PLANS

# WING - A FLOOR LAY-OUT PLAN

#### **TYPICAL FLOOR PLAN**

## WING - A UNIT - A1 - 3 BHK

#### WING - A UNIT - A2 - 3 BHK

WING - A

| LEGEND KEY |                             |                            |                   |  |
|------------|-----------------------------|----------------------------|-------------------|--|
| Unit       | Rera Carpet Area in Sq. Ft. | Balcony Area<br>in Sq. Ft. | BUA<br>in Sq. Ft. |  |
| A1         | 1,070                       | 103                        | 1,401             |  |