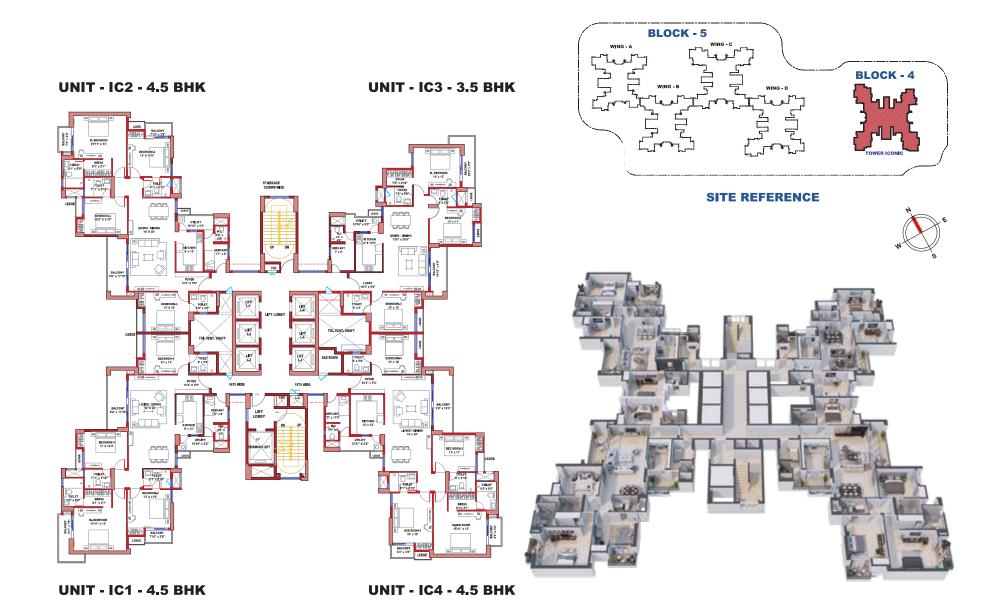

## **TOWER IC FLOOR PLANS**

#### **TYPICAL FLOOR PLAN**

#### **TOWER - IC UNIT - IC1 - 4.5 BHK**

#### **TOWER - IC UNIT - IC2 - 4.5 BHK**

14

#### TOWER - IC UNIT - IC3 - 3.5 BHK

#### TOWER - IC UNIT - IC4 - 4.5 BHK

**TOWER - IC** 

| LEGEND KEY |                             |                            |                   |  |
|------------|-----------------------------|----------------------------|-------------------|--|
| Unit       | Rera Carpet Area in Sq. Ft. | Balcony Area<br>in Sq. Ft. | BUA<br>in Sq. Ft. |  |
| IC3        | 1,325                       | 175                        | 1,755             |  |