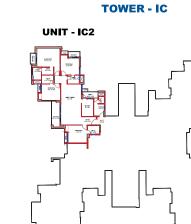

Area<br>in Sq. Ft. | BUA<br>in Sq. Ft. |
| PH D4      | 4 BHK + 2<br>SERVANT | 3,060                       | 460                        | 3,899             |



| LEGEND KEY |                      |                                |                            |                   |
|------------|----------------------|--------------------------------|----------------------------|-------------------|
| Unit       | Type of BHK          | Rera Carpet Area<br>in Sq. Ft. | Balcony Area<br>in Sq. Ft. | BUA<br>in Sq. Ft. |
| PH D4      | 4 BHK + 2<br>SERVANT | 3,060                          | 460                        | 3,899             |

## **TOWER IC FLOOR PLANS**







#### **TYPICAL FLOOR PLAN**

#### **TOWER - IC UNIT - IC1 - 4.5 BHK**

#### **TOWER - IC UNIT - IC2 - 4.5 BHK**



















14





#### TOWER - IC UNIT - IC3 - 3.5 BHK

#### TOWER - IC UNIT - IC4 - 4.5 BHK



**TOWER - IC** 







| LEGEND KEY |                             |                            |                   |  |
|------------|-----------------------------|----------------------------|-------------------|--|
| Unit       | Rera Carpet Area in Sq. Ft. | Balcony Area<br>in Sq. Ft. | BUA<br>in Sq. Ft. |  |
| IC3        | 1,325                       | 175                        | 1,755             |  |

TOWER - IC









# TOWER - IC PENTHOUSE - IC1







**UPPER FLOOR** 



**TOWER - IC** 



**UPPER FLOOR** 



#### **LOWER FLOOR**



| LEGEND KEY |                      |                             |                            |                   |
|------------|----------------------|-