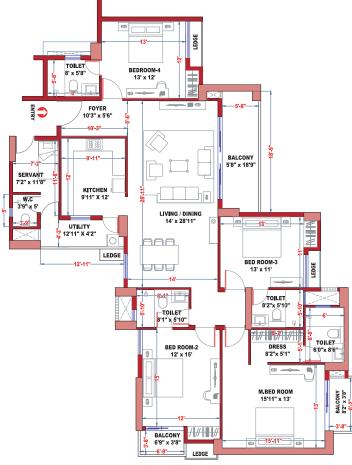

#### **TOWER - IC UNIT - IC1 - 4.5 BHK**

#### **TOWER - IC UNIT - IC2 - 4.5 BHK**

14

#### TOWER - IC UNIT - IC3 - 3.5 BHK

#### TOWER - IC UNIT - IC4 - 4.5 BHK

**TOWER - IC** 

| LEGEND KEY |                             |                            |                   |  |
|------------|-----------------------------|----------------------------|-------------------|--|
| Unit       | Rera Carpet Area in Sq. Ft. | Balcony Area<br>in Sq. Ft. | BUA<br>in Sq. Ft. |  |
| IC3        | 1,325                       | 175                        | 1,755             |  |

TOWER - IC