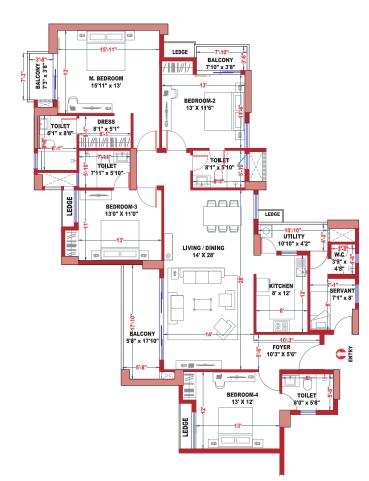

ea<br>in Sq. Ft. | BUA<br>in Sq. Ft. |
| PH D4      | 4 BHK + 2<br>SERVANT | 3,060                       | 460                        | 3,899             |



| LEGEND KEY |                      |                                |                            |                   |
|------------|----------------------|--------------------------------|----------------------------|-------------------|
| Unit       | Type of BHK          | Rera Carpet Area<br>in Sq. Ft. | Balcony Area<br>in Sq. Ft. | BUA<br>in Sq. Ft. |
| PH D4      | 4 BHK + 2<br>SERVANT | 3,060                          | 460                        | 3,899             |

## **TOWER IC FLOOR PLANS**







#### **TYPICAL FLOOR PLAN**

#### **TOWER - IC UNIT - IC1 - 4.5 BHK**

#### **TOWER - IC UNIT - IC2 - 4.5 BHK**



















14





#### TOWER - IC UNIT - IC3 - 3.5 BHK

#### TOWER - IC UNIT - IC4 - 4.5 BHK



**TOWER - IC** 







| LEGEND KEY |                             |                            |                   |  |
|------------|-----------------------------|----------------------------|-------------------|--|
| Unit       | Rera Carpet Area in Sq. Ft. | Balcony Area<br>in Sq. Ft. | BUA<br>in Sq. Ft. |  |
| IC3        | 1,325                       | 175                        | 1,755             |  |

TOWER - IC









# TOWER - IC PENTHOUSE - IC1







**UPPER FLOOR** 



**TOWER - IC** 



**UPPER FLOOR** 



#### **LOWER FLOOR**



| LEGEND KEY |                      |                             |                            |                   |
|------------|----------------------|---