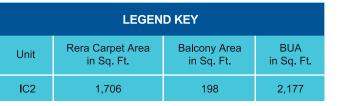

#### **TOWER - IC UNIT - IC1 - 4.5 BHK**

#### **TOWER - IC UNIT - IC2 - 4.5 BHK**

14

#### TOWER - IC UNIT - IC3 - 3.5 BHK

#### TOWER - IC UNIT - IC4 - 4.5 BHK

**TOWER - IC** 

| LEGEND KEY |                             |                            |                   |  |
|------------|-----------------------------|----------------------------|-------------------|--|
| Unit       | Rera Carpet Area in Sq. Ft. | Balcony Area<br>in Sq. Ft. | BUA<br>in Sq. Ft. |  |
| IC3        | 1,325                       | 175                        | 1,755             |  |