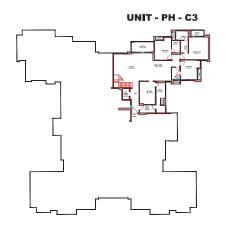

#### WING - C UNIT - C3 - 4.5 BHK

#### WING - C UNIT - C4 - 3.5 BHK

| LEGEND KEY |                                |                            |                   |  |
|------------|--------------------------------|----------------------------|-------------------|--|
| Unit       | Rera Carpet Area<br>in Sq. Ft. | Balcony Area<br>in Sq. Ft. | BUA<br>in Sq. Ft. |  |
| C3         | 1,632                          | 144                        | 2,046             |  |

| LEGEND KEY |                                |                            |                   |  |
|------------|--------------------------------|----------------------------|-------------------|--|
| Unit       | Rera Carpet Area<br>in Sq. Ft. | Balcony Area<br>in Sq. Ft. | BUA<br>in Sq. Ft. |  |
| C4         | 1,217                          | 138                        | 1,604             |  |