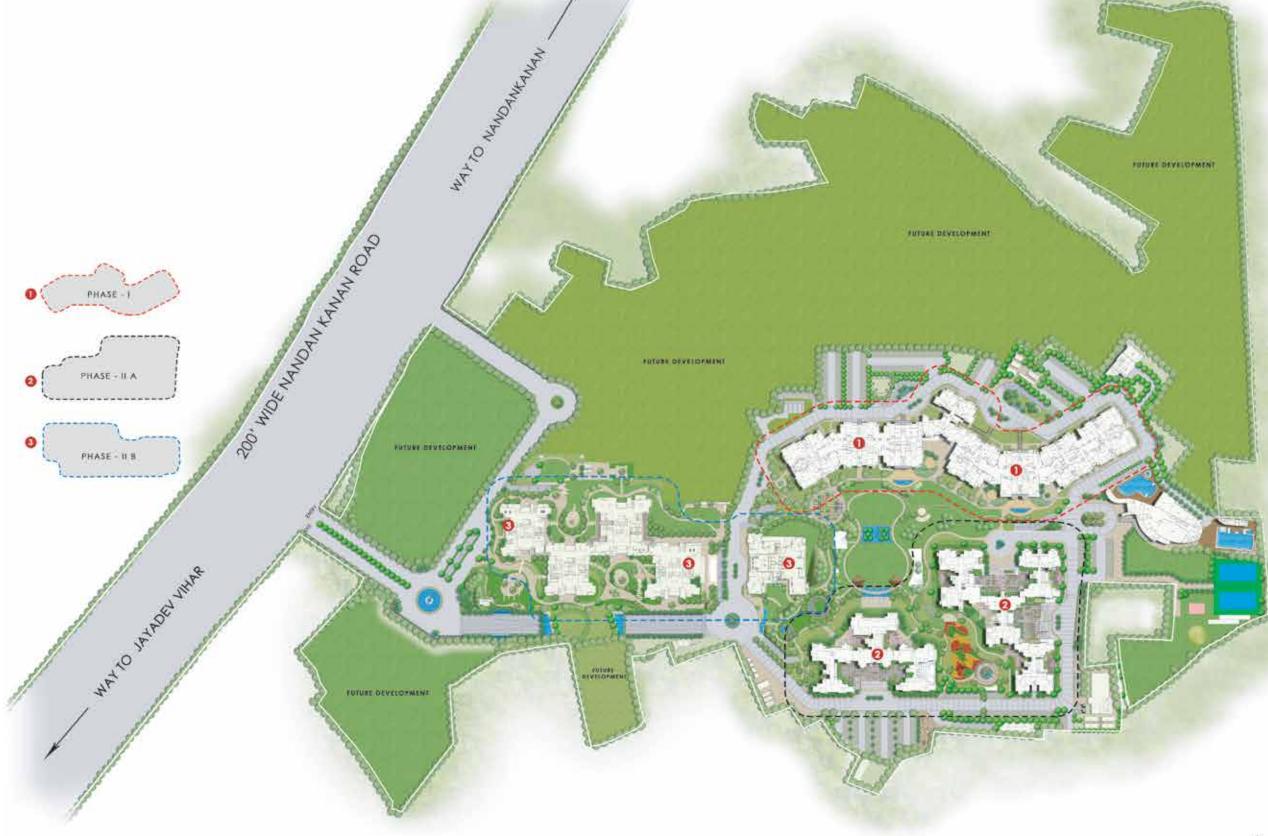

## **MASTER PLAN**

#### AMENITIES IN DEVELOPERS AREA NOT BELOGING TO ANY SPECIFIC PHASE

- TWO CLUBS
- LEISURE POOL & JACUZZI
- TWO SWIMMING POOL
- INFINITY POOL
- TWO BANQUET HALLS AND LAWN
- MINI MOVIE-THEATER
- RESTAURANT & CAFE
- CARDS ROOM
- READING ROOM
- INDOOR & OUTDOOR GYMNASIUM
- INDOOR BADMINTON COURT
- INDOOR & OUTDOOR PLAY AREA
- CRICKET PRACTICE PITCH
- HALF BASKET BALL COURT
- KIDS PLAY AREA
- TENNIS COURT
- GOLF PUTTING GREEN
- SQUASH COURTS
- FACILITIES FOR RESIDENCE GUESTS STAY
- AMPHITHEATER
- BUS STOP
- CONVENIENCE STORE
- ATM
- CAR WASHING
- CAR CHARGING
- DORMITORY