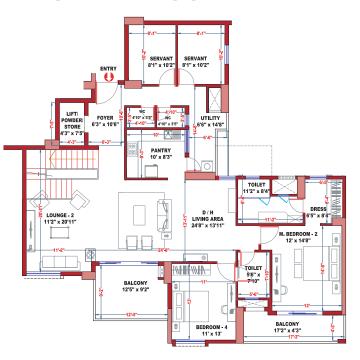

#### WING - B PENTHOUSE - B4

WING - B

**UPPER FLOOR** 

E

**UPPER FLOOR** 

#### **LOWER FLOOR**

|      |                      | LEGEND KEY                     |                            |                   |
|------|----------------------|--------------------------------|----------------------------|-------------------|
| Unit | Type of BHK          | Rera Carpet Area<br>in Sq. Ft. | Balcony Area<br>in Sq. Ft. | BUA<br>in Sq. Ft. |
| PH B | 4 BHK + 2<br>SERVANT | 3,165                          | 488                        | 4,082             |

|     |                      | LEGEND KEY                     |                            |                   |
|-----|----------------------|--------------------------------|----------------------------|-------------------|
| nit | Type of BHK          | Rera Carpet Area<br>in Sq. Ft. | Balcony Area<br>in Sq. Ft. | BUA<br>in Sq. Ft. |
| B4  | 4 BHK + 2<br>SERVANT | 3,165                          | 488                        | 4,082             |