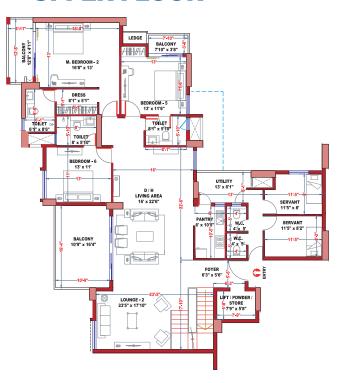

## WING - D PENTHOUSE - D1

#### **UPPER FLOOR**

WING - D

**UPPER FLOOR** 

#### **LOWER FLOOR**

| LEGEND KEY |                      |                                |                            |                   |
|------------|----------------------|--------------------------------|----------------------------|-------------------|
| Unit       | Type of BHK          | Rera Carpet Area<br>in Sq. Ft. | Balcony Area<br>in Sq. Ft. | BUA<br>in Sq. Ft. |
| PH D1      | 6 BHK + 2<br>SERVANT | 3,860                          | 482                        | 4,799             |

| LEGEND KEY |                      |                                |                            |                   |
|------------|----------------------|--------------------------------|----------------------------|-------------------|
| Unit       | Type of BHK          | Rera Carpet Area<br>in Sq. Ft. | Balcony Area<br>in Sq. Ft. | BUA<br>in Sq. Ft. |
| PH D1      | 6 BHK + 2<br>SERVANT | 3,860                          | 482                        | 4,799             |