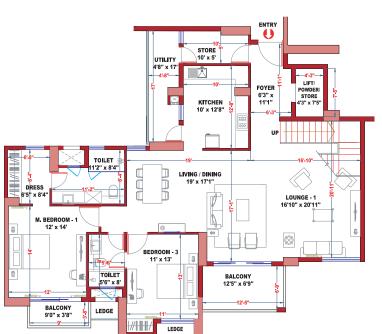

#### WING - B PENTHOUSE - B2

#### **UPPER FLOOR**

#### WING - B

#### **LOWER FLOOR**

| LEGEND KEY |                      |                                |                            |                   |
|------------|----------------------|--------------------------------|----------------------------|-------------------|
| Unit       | Type of BHK          | Rera Carpet Area<br>in Sq. Ft. | Balcony Area<br>in Sq. Ft. | BUA<br>in Sq. Ft. |
| PH B2      | 4 BHK + 2<br>SERVANT | 2,716                          | 397                        | 3,476             |

| LEGEND KEY |                      |                                |                            |                   |
|------------|----------------------|--------------------------------|----------------------------|-------------------|
| Jnit       | Type of BHK          | Rera Carpet Area<br>in Sq. Ft. | Balcony Area<br>in Sq. Ft. | BUA<br>in Sq. Ft. |
| H B2       | 4 BHK + 2<br>SERVANT | 2,716                          | 397                        | 3,476             |