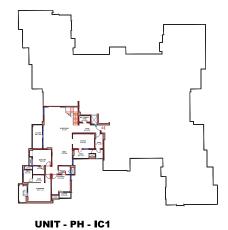

# TOWER - IC PENTHOUSE - IC1

**UPPER FLOOR** 

**TOWER - IC** 

**UPPER FLOOR** 

#### **LOWER FLOOR**

| LEGEND KEY |                      |                             |                            |                   |
|------------|----------------------|-----------------------------|----------------------------|-------------------|
| Unit       | Type of BHK          | Rera Carpet Area in Sq. Ft. | Balcony Area<br>in Sq. Ft. | BUA<br>in Sq. Ft. |
| PH IC1     | 6 BHK + 2<br>SERVANT | 3,958                       | 634                        | 5,071             |