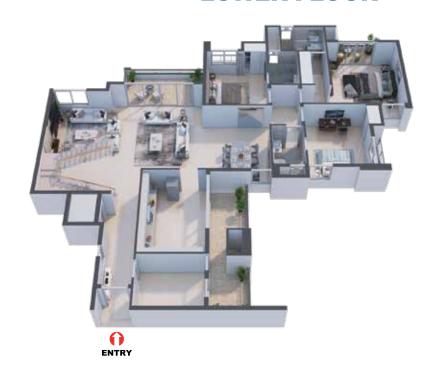

#### WING - C PENTHOUSE - C4

WING - C

**UPPER FLOOR** 

WING - C

#### **UPPER FLOOR**

#### **LOWER FLOOR**

| LEGEND KEY |                      |                             |                            |                   |
|------------|----------------------|-----------------------------|----------------------------|-------------------|
| Unit       | Type of BHK          | Rera Carpet Area in Sq. Ft. | Balcony Area<br>in Sq. Ft. | BUA<br>in Sq. Ft. |
| PH C4      | 4 BHK + 2<br>SERVANT | 3,043                       | 458                        | 3,878             |