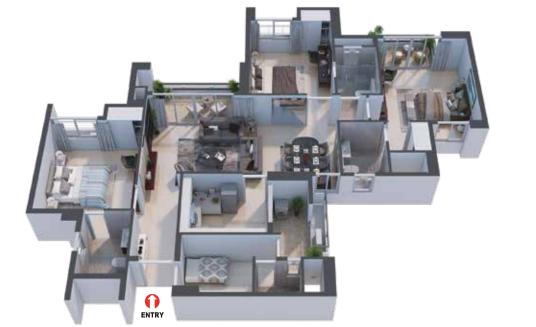

#### WING - D **UNIT - D4 - 3.5 BHK**

WING - D

| LEGEND KEY |                             |                            |                   |  |
|------------|-----------------------------|----------------------------|-------------------|--|
| Unit       | Rera Carpet Area in Sq. Ft. | Balcony Area<br>in Sq. Ft. | BUA<br>in Sq. Ft. |  |
| D3         | 1,218                       | 165                        | 1,630             |  |

| LEGEND KEY |                                |                            |                   |  |
|------------|--------------------------------|----------------------------|-------------------|--|
| Unit       | Rera Carpet Area<br>in Sq. Ft. | Balcony Area<br>in Sq. Ft. | BUA<br>in Sq. Ft. |  |
| D4         | 1,216                          | 136                        | 1,596             |  |