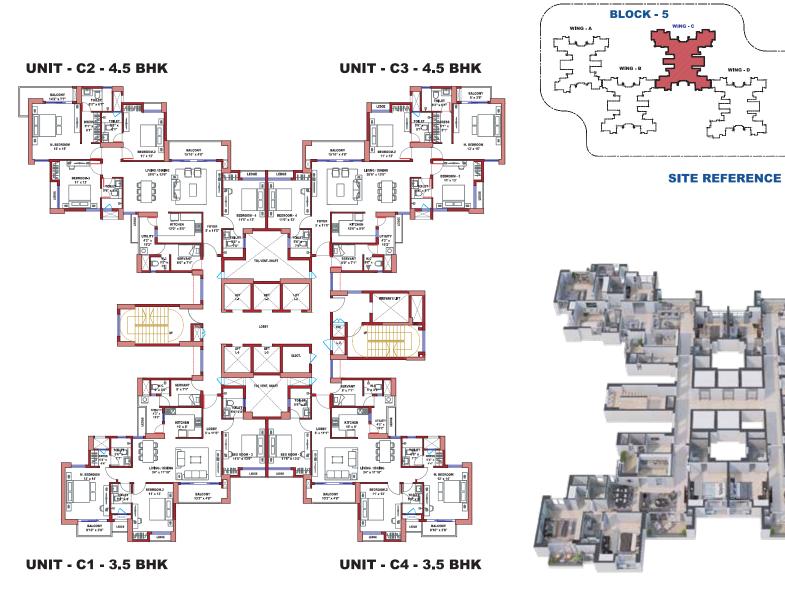

## WING C FLOOR PLANS

# WING - C FLOOR LAY-OUT PLAN

BLOCK - 4

#### WING - C UNIT - C1 - 3.5 BHK

#### WING - C UNIT - C2 - 4.5 BHK

WING - C

| LEGEND KEY |                                |                            |                   |  |
|------------|--------------------------------|----------------------------|-------------------|--|
| Unit       | Rera Carpet Area<br>in Sq. Ft. | Balcony Area<br>in Sq. Ft. | BUA<br>in Sq. Ft. |  |
| C1         | 1,218                          | 138                        | 1,606             |  |

#### WING - C UNIT - C3 - 4.5 BHK

#### WING - C UNIT - C4 - 3.5 BHK

| LEGEND KEY |                                |                            |                   |  |
|------------|--------------------------------|----------------------------|-------------------|--|
| Unit       | Rera Carpet Area<br>in Sq. Ft. | Balcony Area<br>in Sq. Ft. | BUA<br>in Sq. Ft. |  |
| C3         | 1,632                          | 144                        | 2,046             |  |