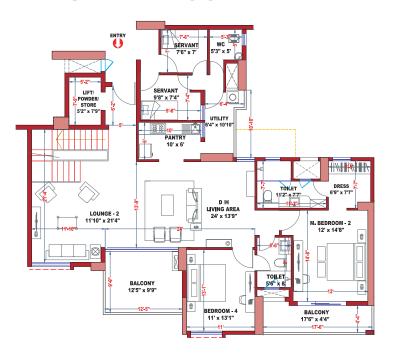

#### WING - C PENTHOUSE - C4

WING - C

**UPPER FLOOR** 

WING - C

#### **UPPER FLOOR**

#### **LOWER FLOOR**

| LEGEND KEY |                      |                             |                            |                   |
|------------|----------------------|-----------------------------|----------------------------|-------------------|
| Unit       | Type of BHK          | Rera Carpet Area in Sq. Ft. | Balcony Area<br>in Sq. Ft. | BUA<br>in Sq. Ft. |
| PH C4      | 4 BHK + 2<br>SERVANT | 3,043                       | 458                        | 3,878             |