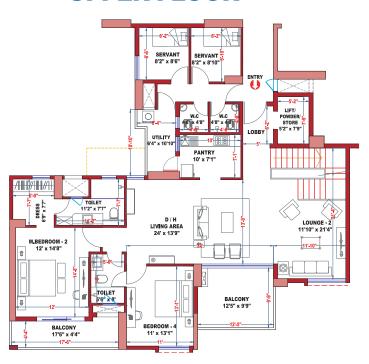

#### WING - C UNIT - C1 - 3.5 BHK

#### WING - C UNIT - C2 - 4.5 BHK

WING - C

| LEGEND KEY |                                |                            |                   |  |
|------------|--------------------------------|----------------------------|-------------------|--|
| Unit       | Rera Carpet Area<br>in Sq. Ft. | Balcony Area<br>in Sq. Ft. | BUA<br>in Sq. Ft. |  |
| C1         | 1,218                          | 138                        | 1,606             |  |

| LEGEND KEY |                                |                            |                   |
|------------|--------------------------------|----------------------------|-------------------|
| Unit       | Rera Carpet Area<br>in Sq. Ft. | Balcony Area<br>in Sq. Ft. | BUA<br>in Sq. Ft. |
| C2         | 1,633                          | 173                        | 2,083             |