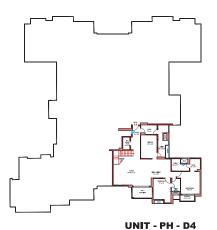

#### WING - D **PENTHOUSE - D4**

**UPPER FLOOR** 

WING - D

**UPPER FLOOR** 

**LOWER FLOOR** 

| LEGEND KEY |                      |                             |                            |                   |
|------------|----------------------|-----------------------------|----------------------------|-------------------|
| Unit       | Type of BHK          | Rera Carpet Area in Sq. Ft. | Balcony Area<br>in Sq. Ft. | BUA<br>in Sq. Ft. |
| PH D4      | 4 BHK + 2<br>SERVANT | 3,060                       | 460                        | 3,899             |

| LEGEND KEY |                      |                                |                            |                   |
|------------|----------------------|--------------------------------|----------------------------|-------------------|
| Unit       | Type of BHK          | Rera Carpet Area<br>in Sq. Ft. | Balcony Area<br>in Sq. Ft. | BUA<br>in Sq. Ft. |
| PH D4      | 4 BHK + 2<br>SERVANT | 3,060                          | 460                        | 3,899             |