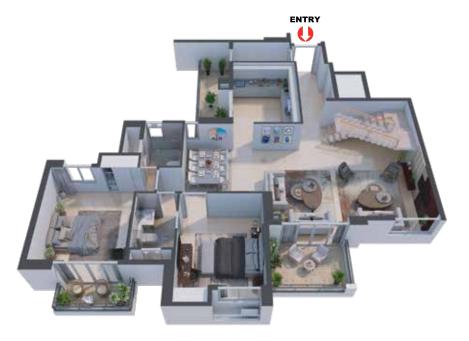

#### WING - B UNIT - B1 - 3 BHK

#### WING - B UNIT - B2 - 3 BHK

WING - B

|      | LEGEND KEY                  |                            |                   |  |
|------|-----------------------------|----------------------------|-------------------|--|
| Unit | Rera Carpet Area in Sq. Ft. | Balcony Area<br>in Sq. Ft. | BUA<br>in Sq. Ft. |  |
| B1   | 1,137                       | 113                        | 1,480             |  |