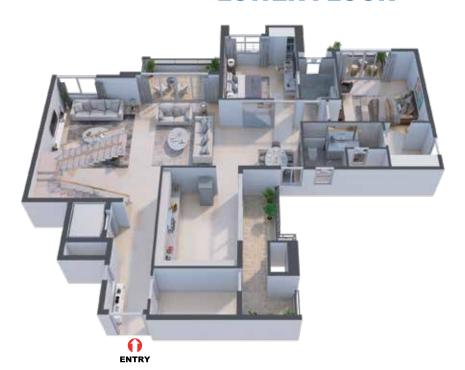

#### WING - D **UNIT - D4 - 3.5 BHK**

WING - D

| LEGEND KEY |                             |                            |                   |  |
|------------|-----------------------------|----------------------------|-------------------|--|
| Unit       | Rera Carpet Area in Sq. Ft. | Balcony Area<br>in Sq. Ft. | BUA<br>in Sq. Ft. |  |
| D3         | 1,218                       | 165                        | 1,630             |  |

| LEGEND KEY |                                |                            |                   |  |
|------------|--------------------------------|----------------------------|-------------------|--|
| Unit       | Rera Carpet Area<br>in Sq. Ft. | Balcony Area<br>in Sq. Ft. | BUA<br>in Sq. Ft. |  |
| D4         | 1,216                          | 136                        | 1,596             |  |