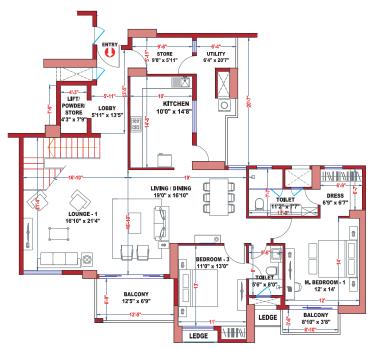

#### WING - D **UNIT - D3 - 3.5 BHK**

#### WING - D **UNIT - D4 - 3.5 BHK**

WING - D

| LEGEND KEY |                             |                            |                   |  |
|------------|-----------------------------|----------------------------|-------------------|--|
| Unit       | Rera Carpet Area in Sq. Ft. | Balcony Area<br>in Sq. Ft. | BUA<br>in Sq. Ft. |  |
| D3         | 1,218                       | 165                        | 1,630             |  |

| LEGEND KEY |                                |                            |                   |  |
|------------|--------------------------------|----------------------------|-------------------|--|
| Unit       | Rera Carpet Area<br>in Sq. Ft. | Balcony Area<br>in Sq. Ft. | BUA<br>in Sq. Ft. |  |
| D4         | 1,216                          | 136                        | 1,596             |  |