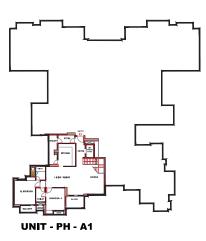

#### WING - A PENTHOUSE - A1

#### **LOWER FLOOR**

| LEGEND KEY |                      |                             |                            |                   |
|------------|----------------------|-----------------------------|----------------------------|-------------------|
| Unit       | Type of BHK          | Rera Carpet Area in Sq. Ft. | Balcony Area<br>in Sq. Ft. | BUA<br>in Sq. Ft. |
| PH A1      | 4 BHK + 2<br>SERVANT | 2,694                       | 395                        | 3,443             |

| LEGEND KEY |                      |                                |                            |                   |
|------------|----------------------|--------------------------------|----------------------------|-------------------|
| Unit       | Type of BHK          | Rera Carpet Area<br>in Sq. Ft. | Balcony Area<br>in Sq. Ft. | BUA<br>in Sq. Ft. |
| PH A1      | 4 BHK + 2<br>SERVANT | 2,694                          | 395                        | 3,443             |