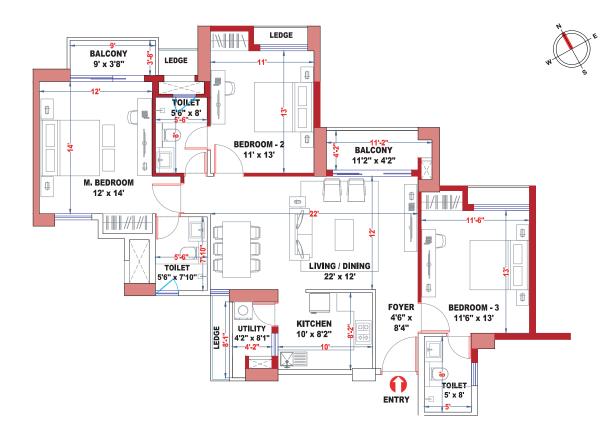

#### WING - B UNIT - B2 - 3 BHK

WING - B

|      | LEGEND KEY                  |                            |                   |  |
|------|-----------------------------|----------------------------|-------------------|--|
| Unit | Rera Carpet Area in Sq. Ft. | Balcony Area<br>in Sq. Ft. | BUA<br>in Sq. Ft. |  |
| B1   | 1,137                       | 113                        | 1,480             |  |

| LEGEND KEY |                             |                            |                   |  |
|------------|-----------------------------|----------------------------|-------------------|--|
| Unit       | Rera Carpet Area in Sq. Ft. | Balcony Area<br>in Sq. Ft. | BUA<br>in Sq. Ft. |  |
| B2         | 1,070                       | 104                        | 1,400             |  |