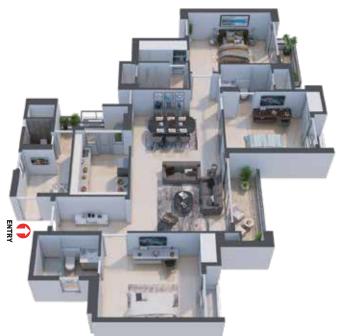

| 3,899             |



| LEGEND KEY |                      |                                |                            |                   |
|------------|----------------------|--------------------------------|----------------------------|-------------------|
| Unit       | Type of BHK          | Rera Carpet Area<br>in Sq. Ft. | Balcony Area<br>in Sq. Ft. | BUA<br>in Sq. Ft. |
| PH D4      | 4 BHK + 2<br>SERVANT | 3,060                          | 460                        | 3,899             |

## **TOWER IC FLOOR PLANS**







#### **TYPICAL FLOOR PLAN**

#### **TOWER - IC UNIT - IC1 - 4.5 BHK**

#### **TOWER - IC UNIT - IC2 - 4.5 BHK**



















14





#### TOWER - IC UNIT - IC3 - 3.5 BHK

#### TOWER - IC UNIT - IC4 - 4.5 BHK



**TOWER - IC** 







| LEGEND KEY |                             |                            |                   |  |
|------------|-----------------------------|----------------------------|-------------------|--|
| Unit       | Rera Carpet Area in Sq. Ft. | Balcony Area<br>in Sq. Ft. | BUA<br>in Sq. Ft. |  |
| IC3        | 1,325                       | 175                        | 1,755             |  |

TOWER - IC









# TOWER - IC PENTHOUSE - IC1







**UPPER FLOOR** 



**TOWER - IC** 



**UPPER FLOOR** 



#### **LOWER FLOOR**



| LEGEND KEY |                      |                             |                            |                   |
|------------|----------------------|-----------------------------|----------------------------|-------------------|
| Unit       | Type of BHK