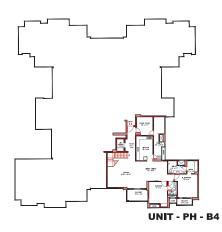

#### WING - B PENTHOUSE - B4

WING - B

**UPPER FLOOR** 

E

**UPPER FLOOR** 

#### **LOWER FLOOR**

|      |                      | LEGEND KEY                     |                            |                   |
|------|----------------------|--------------------------------|----------------------------|-------------------|
| Unit | Type of BHK          | Rera Carpet Area<br>in Sq. Ft. | Balcony Area<br>in Sq. Ft. | BUA<br>in Sq. Ft. |
| PH B | 4 BHK + 2<br>SERVANT | 3,165                          | 488                        | 4,082             |

|     |                      | LEGEND KEY                     |                            |                   |
|-----|----------------------|--------------------------------|----------------------------|-------------------|
| nit | Type of BHK          | Rera Carpet Area<br>in Sq. Ft. | Balcony Area<br>in Sq. Ft. | BUA<br>in Sq. Ft. |
| B4  | 4 BHK + 2<br>SERVANT | 3,165                          | 488                        | 4,082             |