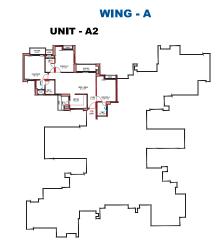

#### WING - A UNIT - A2 - 3 BHK

WING - A

| LEGEND KEY |                             |                            |                   |  |
|------------|-----------------------------|----------------------------|-------------------|--|
| Unit       | Rera Carpet Area in Sq. Ft. | Balcony Area<br>in Sq. Ft. | BUA<br>in Sq. Ft. |  |
| A1         | 1,070                       | 103                        | 1,401             |  |

| LEGEND KEY |                                |                            |                   |  |
|------------|--------------------------------|----------------------------|-------------------|--|
| Unit       | Rera Carpet Area<br>in Sq. Ft. | Balcony Area<br>in Sq. Ft. | BUA<br>in Sq. Ft. |  |
| A2         | 1,140                          | 142                        | 1,518             |  |