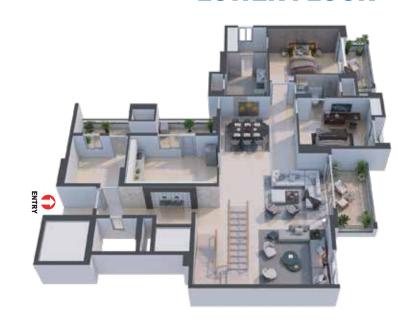

#### TOWER - IC UNIT - IC4 - 4.5 BHK

**TOWER - IC** 

| LEGEND KEY |                             |                            |                   |  |
|------------|-----------------------------|----------------------------|-------------------|--|
| Unit       | Rera Carpet Area in Sq. Ft. | Balcony Area<br>in Sq. Ft. | BUA<br>in Sq. Ft. |  |
| IC3        | 1,325                       | 175                        | 1,755             |  |

TOWER - IC