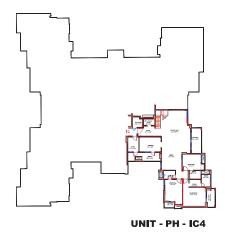

# TOWER - IC PENTHOUSE - IC4

**TOWER - IC** 

**UPPER FLOOR** 

**TOWER - IC** 

**UPPER FLOOR** 

**LOWER FLOOR** 

| LEGEND KEY |                      |                                |                            |                   |
|------------|----------------------|--------------------------------|----------------------------|-------------------|
| Unit       | Type of BHK          | Rera Carpet Area<br>in Sq. Ft. | Balcony Area<br>in Sq. Ft. | BUA<br>in Sq. Ft. |
| PH IC4     | 6 BHK + 2<br>SERVANT | 4,059                          | 661                        | 5,202             |

| LEGEND KEY |                      |                                |                            |                   |
|------------|----------------------|--------------------------------|----------------------------|-------------------|
| Unit       | Type of BHK          | Rera Carpet Area<br>in Sq. Ft. | Balcony Area<br>in Sq. Ft. | BUA<br>in Sq. Ft. |
| H IC4      | 6 BHK + 2<br>SERVANT | 4,059                          | 661                        | 5,202             |