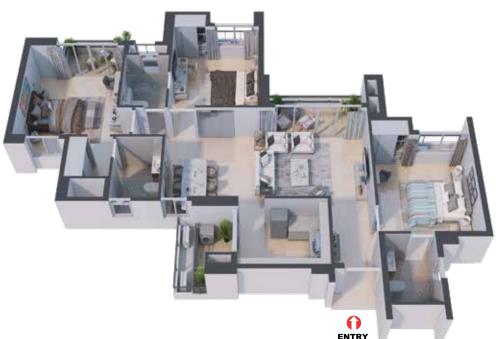

#### WING - A UNIT - A3 - 3 BHK

#### WING - A UNIT - A4 - 2 BHK

| LEGEND KEY |                             |                            |                   |
|------------|-----------------------------|----------------------------|-------------------|
| Unit       | Rera Carpet Area in Sq. Ft. | Balcony Area<br>in Sq. Ft. | BUA<br>in Sq. Ft. |
| A3         | 1,140                       | 112                        | 1,483             |