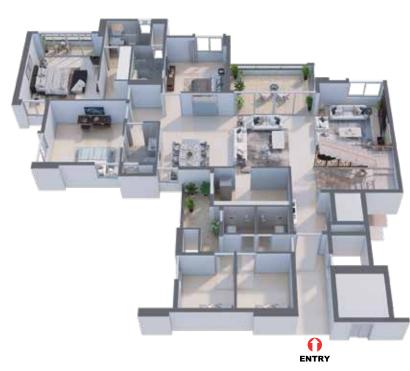

pe of BHK          | Rera Carpet Area in Sq. Ft. | Balcony Area<br>in Sq. Ft. | BUA<br>in Sq. Ft. |
| PH C1      | 4 BHK + 2<br>SERVANT | 3,152                       | 482                        | 4,024             |



| LEGEND KEY |                      |                                |                            |                   |
|------------|----------------------|--------------------------------|----------------------------|-------------------|
| Init       | Type of BHK          | Rera Carpet Area<br>in Sq. Ft. | Balcony Area<br>in Sq. Ft. | BUA<br>in Sq. Ft. |
| I C1       | 4 BHK + 2<br>SERVANT | 3,152                          | 482                        | 4,024             |

#### WING - C PENTHOUSE - C2







#### **UPPER FLOOR**



#### WING - C



#### **UPPER FLOOR**



#### **LOWER FLOOR**



| LEGEND KEY |                      |                                |                            |                   |
|------------|----------------------|--------------------------------|----------------------------|-------------------|
| Unit       | Type of BHK          | Rera Carpet Area<br>in Sq. Ft. | Balcony Area<br>in Sq. Ft. | BUA<br>in Sq. Ft. |
| PH C2      | 6 BHK + 2<br>SERVANT | 3,862                          | 483                        | 4,812             |



| LEGEND KEY |                      |                                |                            |                   |
|------------|----------------------|--------------------------------|----------------------------|-------------------|
| Unit       | Type of BHK          | Rera Carpet A