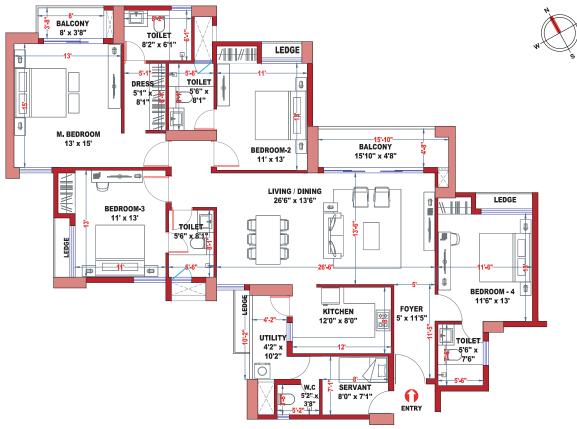

#### WING - C UNIT - C3 - 4.5 BHK

#### WING - C UNIT - C4 - 3.5 BHK

| LEGEND KEY |                                |                            |                   |  |
|------------|--------------------------------|----------------------------|-------------------|--|
| Unit       | Rera Carpet Area<br>in Sq. Ft. | Balcony Area<br>in Sq. Ft. | BUA<br>in Sq. Ft. |  |
| C3         | 1,632                          | 144                        | 2,046             |  |

| LEGEND KEY |                                |                            |                   |  |
|------------|--------------------------------|----------------------------|-------------------|--|
| Unit       | Rera Carpet Area<br>in Sq. Ft. | Balcony Area<br>in Sq. Ft. | BUA<br>in Sq. Ft. |  |
| C4         | 1,217                          | 138                        | 1,604             |  |