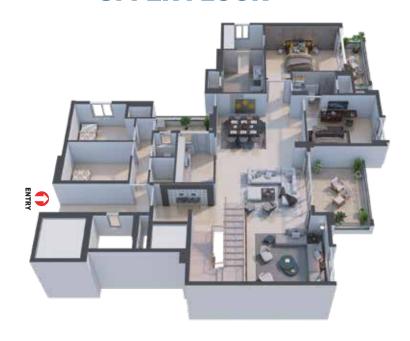

# TOWER - IC PENTHOUSE - IC3

**TOWER - IC** 

#### **UPPER FLOOR**

#### **TOWER - IC**

#### **LOWER FLOOR**

| LEGEND KEY |                      |                                |                            |                   |
|------------|----------------------|--------------------------------|----------------------------|-------------------|
| Unit       | Type of BHK          | Rera Carpet Area<br>in Sq. Ft. | Balcony Area<br>in Sq. Ft. | BUA<br>in Sq. Ft. |
| PH IC3     | 4 BHK + 2<br>SERVANT | 3,353                          | 550                        | 4,369             |

|       |                      | LEGEND KEY                     |                            |                   |
|-------|----------------------|--------------------------------|----------------------------|-------------------|
| Init  | Type of BHK          | Rera Carpet Area<br>in Sq. Ft. | Balcony Area<br>in Sq. Ft. | BUA<br>in Sq. Ft. |
| I IC3 | 4 BHK + 2<br>SERVANT | 3,353                          | 550                        | 4,369             |