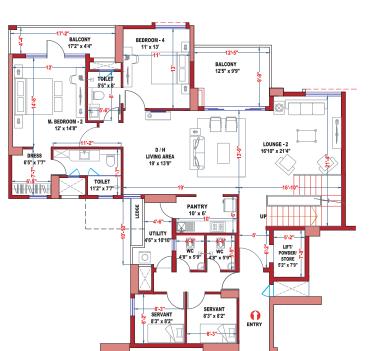

## WING - D PENTHOUSE - D1

#### **UPPER FLOOR**

WING - D

**UPPER FLOOR** 

# w s

#### **LOWER FLOOR**

| LEGEND KEY |                      |                                |                            |                   |
|------------|----------------------|--------------------------------|----------------------------|-------------------|
| Unit       | Type of BHK          | Rera Carpet Area<br>in Sq. Ft. | Balcony Area<br>in Sq. Ft. | BUA<br>in Sq. Ft. |
| PH D1      | 6 BHK + 2<br>SERVANT | 3,860                          | 482                        | 4,799             |

| LEGEND KEY |                      |                                |                            |                   |
|------------|----------------------|--------------------------------|----------------------------|-------------------|
| Unit       | Type of BHK          | Rera Carpet Area<br>in Sq. Ft. | Balcony Area<br>in Sq. Ft. | BUA<br>in Sq. Ft. |
| PH D1      | 6 BHK + 2<br>SERVANT | 3,860                          | 482                        | 4,799             |