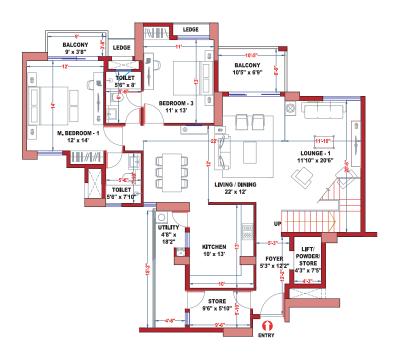

#### WING - B PENTHOUSE - B1

**UPPER FLOOR** 

E

WING - B

UNIT - PH - B1

**UPPER FLOOR** 

#### **LOWER FLOOR**

|       |                      | LEGEND KEY                  |                            |                   |
|-------|----------------------|-----------------------------|----------------------------|-------------------|
| Unit  | Type of BHK          | Rera Carpet Area in Sq. Ft. | Balcony Area<br>in Sq. Ft. | BUA<br>in Sq. Ft. |
| PH B1 | 4 BHK + 2<br>SERVANT | 2,968                       | 411                        | 3,741             |

| LEGEND KEY |                      |                                |                            |                   |
|------------|----------------------|--------------------------------|----------------------------|-------------------|
| Jnit       | Type of BHK          | Rera Carpet Area<br>in Sq. Ft. | Balcony Area<br>in Sq. Ft. | BUA<br>in Sq. Ft. |
| H B1       | 4 BHK + 2<br>SERVANT | 2,968                          | 411                        | 3,741             |