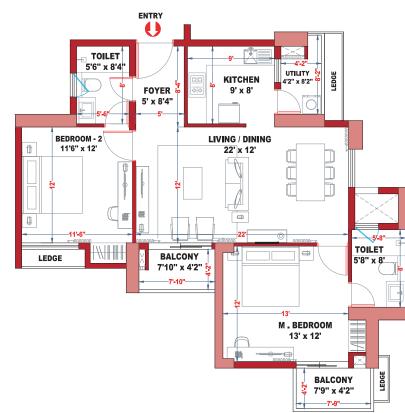

#### WING - A UNIT - A4 - 2 BHK

| LEGEND KEY |                             |                            |                   |
|------------|-----------------------------|----------------------------|-------------------|
| Unit       | Rera Carpet Area in Sq. Ft. | Balcony Area<br>in Sq. Ft. | BUA<br>in Sq. Ft. |
| A3         | 1,140                       | 112                        | 1,483             |