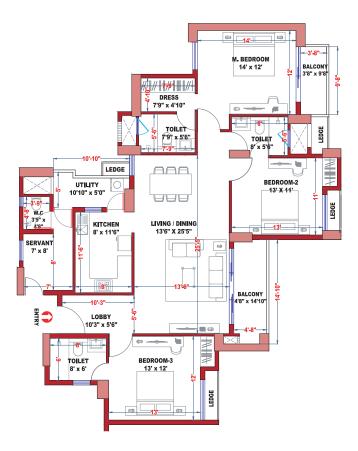

#### TOWER - IC UNIT - IC3 - 3.5 BHK

#### TOWER - IC UNIT - IC4 - 4.5 BHK

**TOWER - IC** 

| LEGEND KEY |                             |                            |                   |  |
|------------|-----------------------------|----------------------------|-------------------|--|
| Unit       | Rera Carpet Area in Sq. Ft. | Balcony Area<br>in Sq. Ft. | BUA<br>in Sq. Ft. |  |
| IC3        | 1,325                       | 175                        | 1,755             |  |