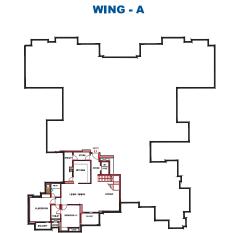

-------------------|----------------------------|-------------------|--|
| Unit       | Rera Carpet Area<br>in Sq. Ft. | Balcony Area<br>in Sq. Ft. | BUA<br>in Sq. Ft. |  |
| A2         | 1,140                          | 142                        | 1,518             |  |

#### WING - A UNIT - A3 - 3 BHK

#### WING - A UNIT - A4 - 2 BHK









| LEGEND KEY |                             |                            |                   |
|------------|-----------------------------|----------------------------|-------------------|
| Unit       | Rera Carpet Area in Sq. Ft. | Balcony Area<br>in Sq. Ft. | BUA<br>in Sq. Ft. |
| A3         | 1,140                       | 112                        | 1,483             |









#### WING - A PENTHOUSE - A1







#### **UPPER FLOOR**



# m E



#### **UPPER FLOOR**





#### **LOWER FLOOR**



| LEGEND KEY |                      |                             |                            |                   |
|------------|----------------------|-----------------------------|----------------------------|-------------------|
| Unit       | Type of BHK          | Rera Carpet Area in Sq. Ft. | Balcony Area<br>in Sq. Ft. | BUA<br>in Sq. Ft. |
| PH A1      | 4 BHK + 2<br>SERVANT | 2,694                       | 395                        | 3,443             |



| LEGEND KEY |                      |                                |                            |                   |
|------------|----------------------|--------------------------------|----------------------------|-------------------|
| Unit       | Type of BHK          |