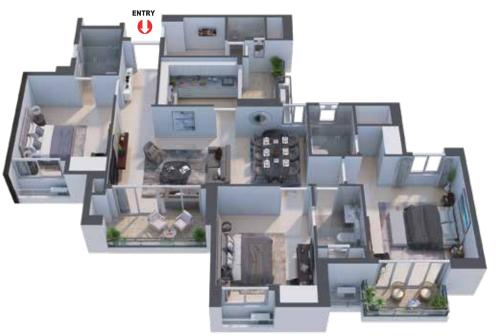

#### WING - B UNIT - B1 - 3 BHK

#### WING - B UNIT - B2 - 3 BHK

WING - B

|      | LEGEND KEY                  |                            |                   |  |
|------|-----------------------------|----------------------------|-------------------|--|
| Unit | Rera Carpet Area in Sq. Ft. | Balcony Area<br>in Sq. Ft. | BUA<br>in Sq. Ft. |  |
| B1   | 1,137                       | 113                        | 1,480             |  |