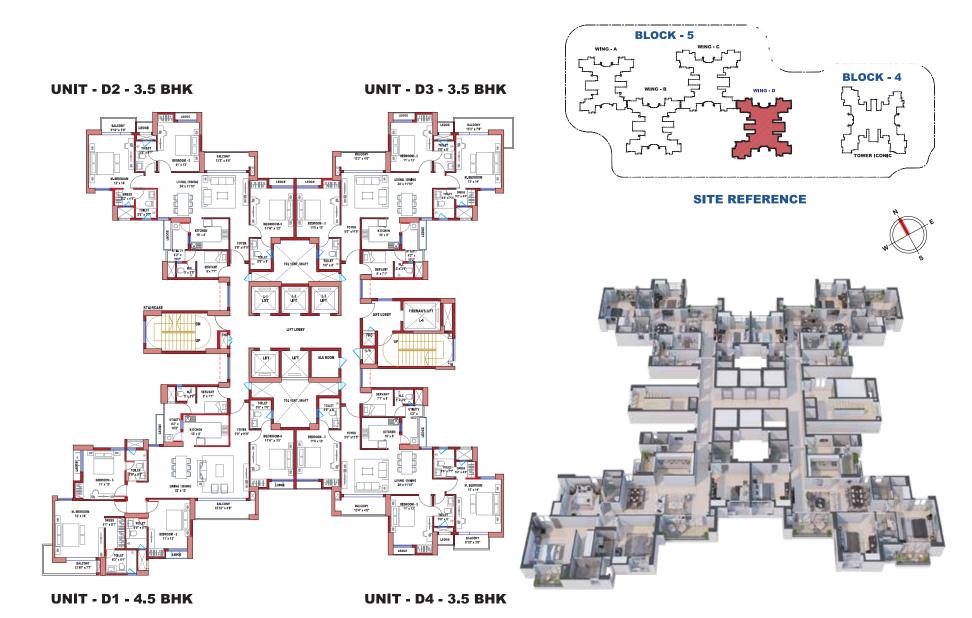

## WING D FLOOR PLANS

# WING - D FLOOR LAY-OUT PLAN

#### **TYPICAL FLOOR PLAN**

#### WING - D UNIT - D1 - 4.5 BHK

#### WING - D UNIT - D2 - 3.5 BHK

WING - D

UNIT - D1

| LEGEND KEY |                                |                            |                   |
|------------|--------------------------------|----------------------------|-------------------|
| Unit       | Rera Carpet Area<br>in Sq. Ft. | Balcony Area<br>in Sq. Ft. | BUA<br>in Sq. Ft. |
| D1         | 1,631                          | 172                        | 2,081             |

#### WING - D **UNIT - D3 - 3.5 BHK**

#### WING - D **UNIT - D4 - 3.5 BHK**

WING - D

| LEGEND KEY |                             |                            |                   |  |
|------------|-----------------------------|----------------------------|-------------------|--|
| Unit       | Rera Carpet Area in Sq. Ft. | Balcony Area<br>in Sq. Ft. | BUA<br>in Sq. Ft. |  |
| D3         | 1,218                       | 165                        | 1,630             |  |