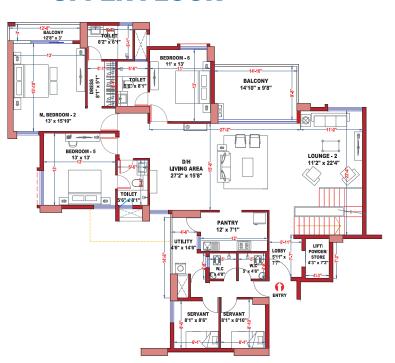

#### WING - C PENTHOUSE - C2

#### **UPPER FLOOR**

#### WING - C

#### **LOWER FLOOR**

| LEGEND KEY |                      |                                |                            |                   |
|------------|----------------------|--------------------------------|----------------------------|-------------------|
| Unit       | Type of BHK          | Rera Carpet Area<br>in Sq. Ft. | Balcony Area<br>in Sq. Ft. | BUA<br>in Sq. Ft. |
| PH C2      | 6 BHK + 2<br>SERVANT | 3,862                          | 483                        | 4,812             |

| LEGEND KEY |                      |                                |                            |                   |
|------------|----------------------|--------------------------------|----------------------------|-------------------|
| Unit       | Type of BHK          | Rera Carpet Area<br>in Sq. Ft. | Balcony Area<br>in Sq. Ft. | BUA<br>in Sq. Ft. |
| PH C2      | 6 BHK + 2<br>SERVANT | 3,862                          | 483                        | 4,812             |