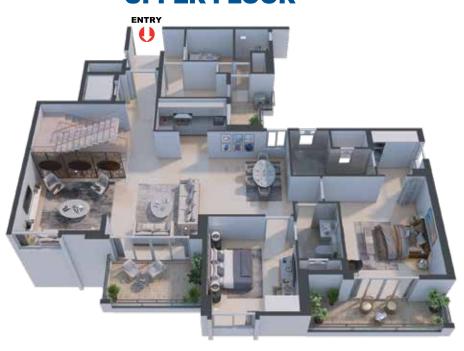

#### WING - D PENTHOUSE - D2

#### UNIT - PH - D2

#### **UPPER FLOOR**

#### WING - D