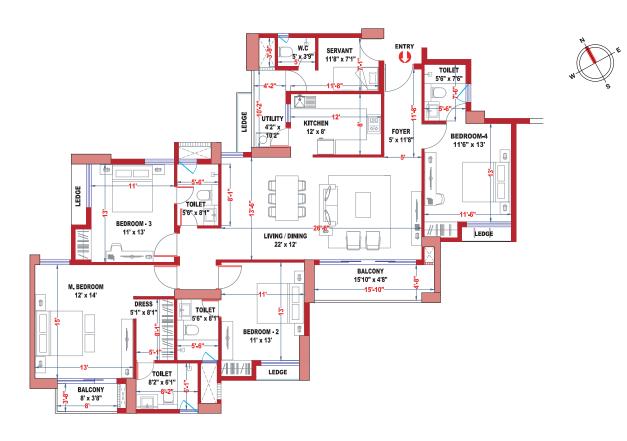

#### WING - D PENTHOUSE - D2

#### UNIT - PH - D2

#### **UPPER FLOOR**

#### WING - D

#### **LOWER FLOOR**

| LEGEND KEY |                      |                                |                            |                   |
|------------|----------------------|--------------------------------|----------------------------|-------------------|
| Unit       | Type of BHK          | Rera Carpet Area<br>in Sq. Ft. | Balcony Area<br>in Sq. Ft. | BUA<br>in Sq. Ft. |
| PH D2      | 4 BHK + 2<br>SERVANT | 3,115                          | 482                        | 4,032             |