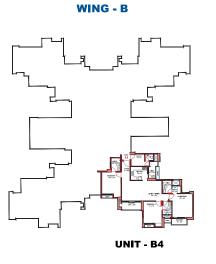

#### WING - B UNIT - B4 - 3.5 BHK

WING - B

| LEGEND KEY |                                |                            |                   |  |
|------------|--------------------------------|----------------------------|-------------------|--|
| Unit       | Rera Carpet Area<br>in Sq. Ft. | Balcony Area<br>in Sq. Ft. | BUA<br>in Sq. Ft. |  |
| В3         | 1,070                          | 104                        | 1,400             |  |