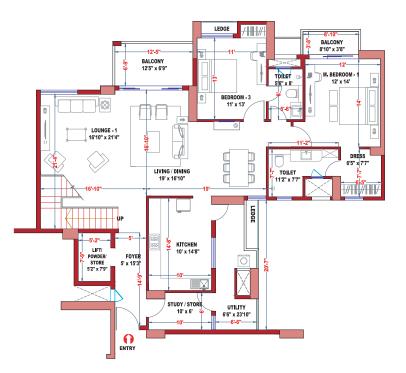

#### WING - D **UNIT - D4 - 3.5 BHK**

WING - D

| LEGEND KEY |                             |                            |                   |  |
|------------|-----------------------------|----------------------------|-------------------|--|
| Unit       | Rera Carpet Area in Sq. Ft. | Balcony Area<br>in Sq. Ft. | BUA<br>in Sq. Ft. |  |
| D3         | 1,218                       | 165                        | 1,630             |  |

| LEGEND KEY |                                |                            |                   |  |
|------------|--------------------------------|----------------------------|-------------------|--|
| Unit       | Rera Carpet Area<br>in Sq. Ft. | Balcony Area<br>in Sq. Ft. | BUA<br>in Sq. Ft. |  |
| D4         | 1,216                          | 136                        | 1,596             |  |