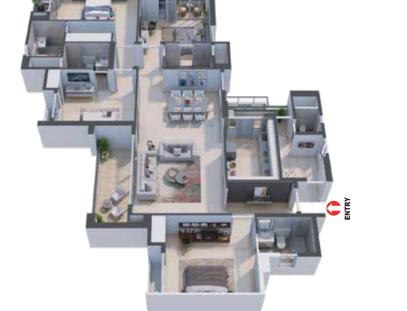

## **TOWER IC FLOOR PLANS**

#### **TYPICAL FLOOR PLAN**

#### **TOWER - IC UNIT - IC1 - 4.5 BHK**

#### **TOWER - IC UNIT - IC2 - 4.5 BHK**

14

#### TOWER - IC UNIT - IC3 - 3.5 BHK

#### TOWER - IC UNIT - IC4 - 4.5 BHK

**TOWER - IC** 

| LEGEND KEY |                             |                            |                   |  |
|------------|-----------------------------|----------------------------|-------------------|--|
| Unit       | Rera Carpet Area in Sq. Ft. | Balcony Area<br>in Sq. Ft. | BUA<br>in Sq. Ft. |  |
| IC3        | 1,325                       | 175                        | 1,755             |  |