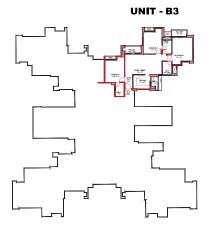

|                   |  |
|------|-----------------------------|----------------------------|-------------------|--|
| Unit | Rera Carpet Area in Sq. Ft. | Balcony Area<br>in Sq. Ft. | BUA<br>in Sq. Ft. |  |
| B1   | 1,137                       | 113                        | 1,480             |  |







| LEGEND KEY |                             |                            |                   |  |
|------------|-----------------------------|----------------------------|-------------------|--|
| Unit       | Rera Carpet Area in Sq. Ft. | Balcony Area<br>in Sq. Ft. | BUA<br>in Sq. Ft. |  |
| B2         | 1,070                       | 104                        | 1,400             |  |

#### WING - B UNIT - B3 - 3 BHK

#### WING - B UNIT - B4 - 3.5 BHK



WING - B







| LEGEND KEY |                                |                            |                   |  |
|------------|--------------------------------|----------------------------|-------------------|--|
| Unit       | Rera Carpet Area<br>in Sq. Ft. | Balcony Area<br>in Sq. Ft. | BUA<br>in Sq. Ft. |  |
| В3         | 1,070                          | 104                        | 1,400             |  |







| LEGEND KEY |                                |                            |                   |
|------------|--------------------------------|----------------------------|-------------------|
| Unit       | Rera Carpet Area<br>in Sq. Ft. | Balcony Area<br>in Sq. Ft. | BUA<br>in Sq. Ft. |
| B4         | 1,227                          | 165                        | 1,637             |