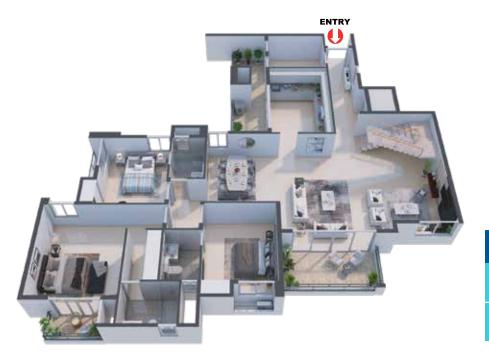

## WING - D PENTHOUSE - D1

#### **UPPER FLOOR**

WING - D

**UPPER FLOOR** 

# w s

#### **LOWER FLOOR**

| LEGEND KEY |                      |                                |                            |                   |
|------------|----------------------|--------------------------------|----------------------------|-------------------|
| Unit       | Type of BHK          | Rera Carpet Area<br>in Sq. Ft. | Balcony Area<br>in Sq. Ft. | BUA<br>in Sq. Ft. |
| PH D1      | 6 BHK + 2<br>SERVANT | 3,860                          | 482                        | 4,799             |

| LEGEND KEY |                      |                                |                            |                   |
|------------|----------------------|--------------------------------|----------------------------|-------------------|
| Unit       | Type of BHK          | Rera Carpet Area<br>in Sq. Ft. | Balcony Area<br>in Sq. Ft. | BUA<br>in Sq. Ft. |
| PH D1      | 6 BHK + 2<br>SERVANT | 3,860                          | 482                        | 4,799             |