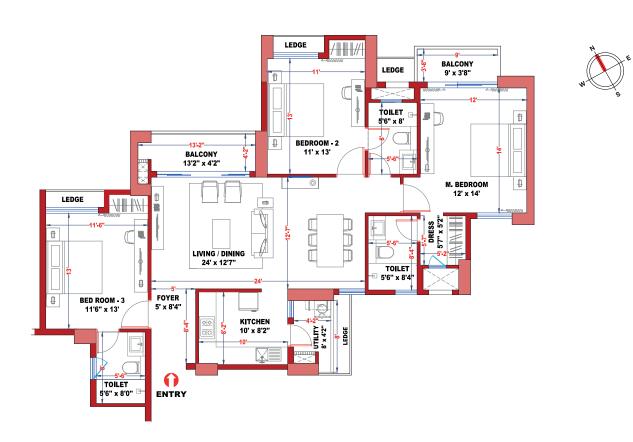

#### WING - A UNIT - A2 - 3 BHK

WING - A

| LEGEND KEY |                             |                            |                   |  |
|------------|-----------------------------|----------------------------|-------------------|--|
| Unit       | Rera Carpet Area in Sq. Ft. | Balcony Area<br>in Sq. Ft. | BUA<br>in Sq. Ft. |  |
| A1         | 1,070                       | 103                        | 1,401             |  |

| LEGEND KEY |                                |                            |                   |  |
|------------|--------------------------------|----------------------------|-------------------|--|
| Unit       | Rera Carpet Area<br>in Sq. Ft. | Balcony Area<br>in Sq. Ft. | BUA<br>in Sq. Ft. |  |
| A2         | 1,140                          | 142                        | 1,518             |  |