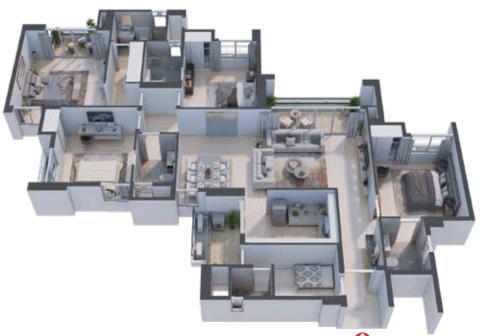

#### WING - C UNIT - C3 - 4.5 BHK

#### WING - C UNIT - C4 - 3.5 BHK

| LEGEND KEY |                                |                            |                   |  |
|------------|--------------------------------|----------------------------|-------------------|--|
| Unit       | Rera Carpet Area<br>in Sq. Ft. | Balcony Area<br>in Sq. Ft. | BUA<br>in Sq. Ft. |  |
| C3         | 1,632                          | 144                        | 2,046             |  |