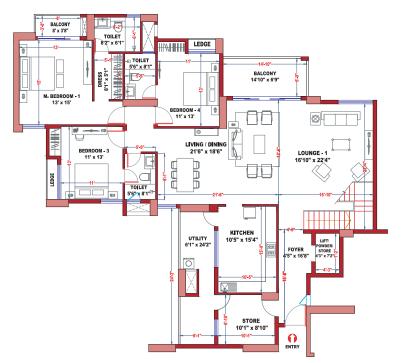

## WING - A UNIT - A1 - 3 BHK

#### WING - A UNIT - A2 - 3 BHK

WING - A

| LEGEND KEY |                             |                            |                   |  |
|------------|-----------------------------|----------------------------|-------------------|--|
| Unit       | Rera Carpet Area in Sq. Ft. | Balcony Area<br>in Sq. Ft. | BUA<br>in Sq. Ft. |  |
| A1         | 1,070                       | 103                        | 1,401             |  |