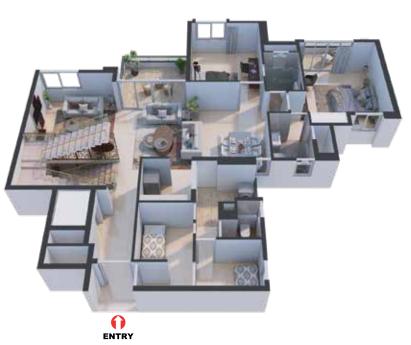

#### WING - B PENTHOUSE - B2

#### **UPPER FLOOR**

#### WING - B

#### **LOWER FLOOR**

| LEGEND KEY |                      |                                |                            |                   |
|------------|----------------------|--------------------------------|----------------------------|-------------------|
| Unit       | Type of BHK          | Rera Carpet Area<br>in Sq. Ft. | Balcony Area<br>in Sq. Ft. | BUA<br>in Sq. Ft. |
| PH B2      | 4 BHK + 2<br>SERVANT | 2,716                          | 397                        | 3,476             |

| LEGEND KEY |                      |                                |                            |                   |
|------------|----------------------|--------------------------------|----------------------------|-------------------|
| Jnit       | Type of BHK          | Rera Carpet Area<br>in Sq. Ft. | Balcony Area<br>in Sq. Ft. | BUA<br>in Sq. Ft. |
| H B2       | 4 BHK + 2<br>SERVANT | 2,716                          | 397                        | 3,476             |