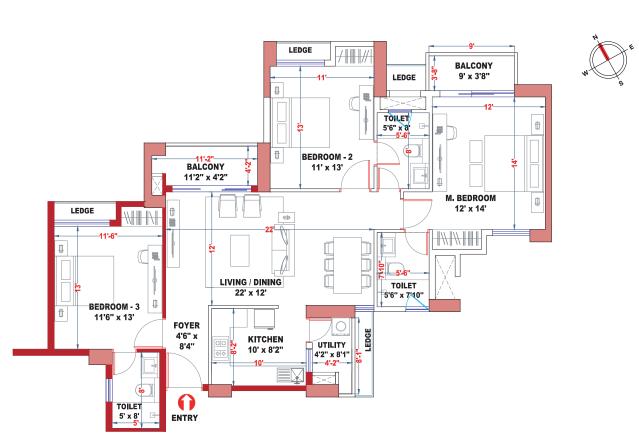

#### WING - B UNIT - B3 - 3 BHK

#### WING - B UNIT - B4 - 3.5 BHK

WING - B

| LEGEND KEY |                                |                            |                   |  |
|------------|--------------------------------|----------------------------|-------------------|--|
| Unit       | Rera Carpet Area<br>in Sq. Ft. | Balcony Area<br>in Sq. Ft. | BUA<br>in Sq. Ft. |  |
| В3         | 1,070                          | 104                        | 1,400             |  |