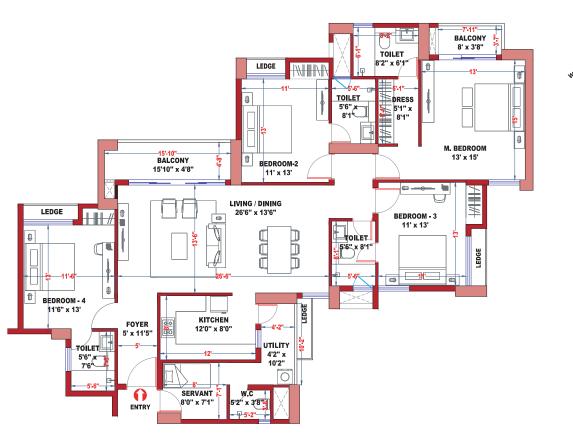

#### WING - C UNIT - C3 - 4.5 BHK

#### WING - C UNIT - C4 - 3.5 BHK

| LEGEND KEY |                                |                            |                   |  |
|------------|--------------------------------|----------------------------|-------------------|--|
| Unit       | Rera Carpet Area<br>in Sq. Ft. | Balcony Area<br>in Sq. Ft. | BUA<br>in Sq. Ft. |  |
| C3         | 1,632                          | 144                        | 2,046             |  |