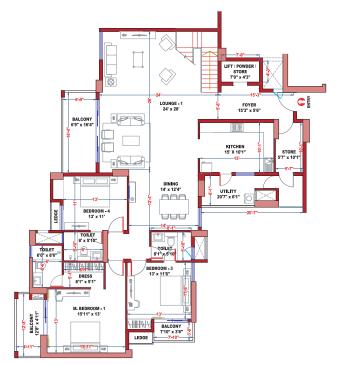

#### WING - D PENTHOUSE - D3

WING - D

#### **UPPER FLOOR**

WING - D

#### **UPPER FLOOR**

#### **LOWER FLOOR**

|       |                      | LEGEND KEY                     |                            |                   |
|-------|----------------------|--------------------------------|----------------------------|-------------------|
| Unit  | Type of BHK          | Rera Carpet Area<br>in Sq. Ft. | Balcony Area<br>in Sq. Ft. | BUA<br>in Sq. Ft. |
| PH D3 | 4 BHK + 2<br>SERVANT | 3,060                          | 460                        | 3,937             |

| LEGEND KEY |                      |                                |                            |                   |
|------------|----------------------|--------------------------------|----------------------------|-------------------|
| Unit       | Type of BHK          | Rera Carpet Area<br>in Sq. Ft. | Balcony Area<br>in Sq. Ft. | BUA<br>in Sq. Ft. |
| PH D3      | 4 BHK + 2<br>SERVANT | 3,060                          | 460                        | 3,937             |