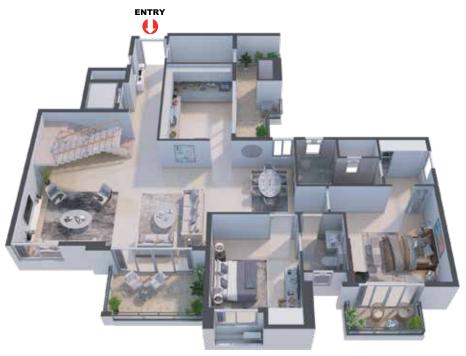

#### WING - C UNIT - C3 - 4.5 BHK

#### WING - C UNIT - C4 - 3.5 BHK

| LEGEND KEY |                                |                            |                   |  |
|------------|--------------------------------|----------------------------|-------------------|--|
| Unit       | Rera Carpet Area<br>in Sq. Ft. | Balcony Area<br>in Sq. Ft. | BUA<br>in Sq. Ft. |  |
| C3         | 1,632                          | 144                        | 2,046             |  |