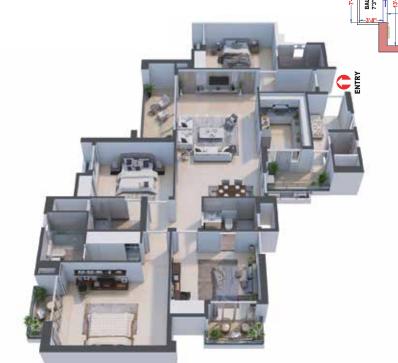

## **TOWER IC FLOOR PLANS**

#### **TYPICAL FLOOR PLAN**

#### **TOWER - IC UNIT - IC1 - 4.5 BHK**

#### **TOWER - IC UNIT - IC2 - 4.5 BHK**

14

#### TOWER - IC UNIT - IC3 - 3.5 BHK

#### TOWER - IC UNIT - IC4 - 4.5 BHK

**TOWER - IC** 

| LEGEND KEY |                             |                            |                   |  |
|------------|-----------------------------|----------------------------|-------------------|--|
| Unit       | Rera Carpet Area in Sq. Ft. | Balcony Area<br>in Sq. Ft. | BUA<br>in Sq. Ft. |  |
| IC3        | 1,325                       | 175                        | 1,755             |  |