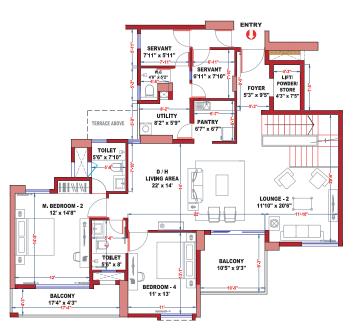

----------------------------|----------------------------|-------------------|--|
| Unit       | Rera Carpet Area<br>in Sq. Ft. | Balcony Area<br>in Sq. Ft. | BUA<br>in Sq. Ft. |  |
| A2         | 1,140                          | 142                        | 1,518             |  |

#### WING - A UNIT - A3 - 3 BHK

#### WING - A UNIT - A4 - 2 BHK









| LEGEND KEY |                             |                            |                   |
|------------|-----------------------------|----------------------------|-------------------|
| Unit       | Rera Carpet Area in Sq. Ft. | Balcony Area<br>in Sq. Ft. | BUA<br>in Sq. Ft. |
| A3         | 1,140                       | 112                        | 1,483             |









#### WING - A PENTHOUSE - A1







#### **UPPER FLOOR**



# m E



#### **UPPER FLOOR**





#### **LOWER FLOOR**



| LEGEND KEY |                      |                             |                            |                   |
|------------|----------------------|-----------------------------|----------------------------|-------------------|
| Unit       | Type of BHK          | Rera Carpet Area in Sq. Ft. | Balcony Area<br>in Sq. Ft. | BUA<br>in Sq. Ft. |
| PH A1      | 4 BHK + 2<br>SERVANT | 2,694                       | 395                        | 3,443             |



| LEGEND KEY |                      |                                |                            |                   |
|------------|----------------------|--------------------------------|----------------------------|-------------------|
| Unit       | Type of BHK