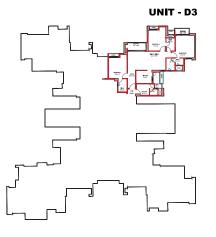

|                   |
|------------|--------------------------------|----------------------------|-------------------|
| Unit       | Rera Carpet Area<br>in Sq. Ft. | Balcony Area<br>in Sq. Ft. | BUA<br>in Sq. Ft. |
| D1         | 1,631                          | 172                        | 2,081             |



| LEGEND KEY |                                |                            |                   |
|------------|--------------------------------|----------------------------|-------------------|
| Unit       | Rera Carpet Area<br>in Sq. Ft. | Balcony Area<br>in Sq. Ft. | BUA<br>in Sq. Ft. |
| D2         | 1,220                          | 135                        | 1,597             |

#### WING - D **UNIT - D3 - 3.5 BHK**

#### WING - D **UNIT - D4 - 3.5 BHK**



WING - D









| LEGEND KEY |                             |                            |                   |  |
|------------|-----------------------------|----------------------------|-------------------|--|
| Unit       | Rera Carpet Area in Sq. Ft. | Balcony Area<br>in Sq. Ft. | BUA<br>in Sq. Ft. |  |
| D3         | 1,218                       | 165                        | 1,630             |  |







| LEGEND KEY |                                |                            |                   |  |
|------------|--------------------------------|----------------------------|-------------------|--|
| Unit       | Rera Carpet Area<br>in Sq. Ft. | Balcony Area<br>in Sq. Ft. | BUA<br>in Sq. Ft. |  |
| D4         | 1,216                          | 136                        | 1,596             |