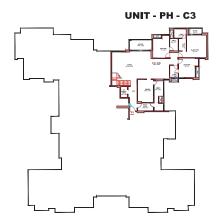

#### WING - C UNIT - C3 - 4.5 BHK

#### WING - C UNIT - C4 - 3.5 BHK

| LEGEND KEY |                                |                            |                   |  |
|------------|--------------------------------|----------------------------|-------------------|--|
| Unit       | Rera Carpet Area<br>in Sq. Ft. | Balcony Area<br>in Sq. Ft. | BUA<br>in Sq. Ft. |  |
| C3         | 1,632                          | 144                        | 2,046             |  |

| LEGEND KEY |                                |                            |                   |  |
|------------|--------------------------------|----------------------------|-------------------|--|
| Unit       | Rera Carpet Area<br>in Sq. Ft. | Balcony Area<br>in Sq. Ft. | BUA<br>in Sq. Ft. |  |
| C4         | 1,217                          | 138                        | 1,604             |  |