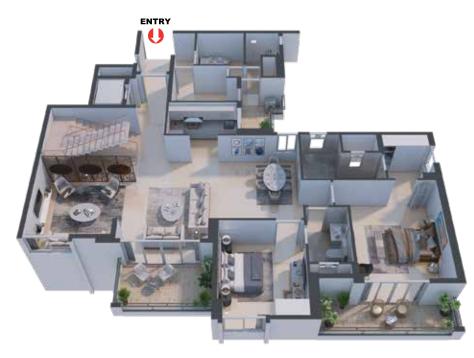

#### WING - B PENTHOUSE - B4

WING - B

**UPPER FLOOR** 

E

**UPPER FLOOR** 

#### **LOWER FLOOR**

|      |                      | LEGEND KEY                     |                            |                   |
|------|----------------------|--------------------------------|----------------------------|-------------------|
| Unit | Type of BHK          | Rera Carpet Area<br>in Sq. Ft. | Balcony Area<br>in Sq. Ft. | BUA<br>in Sq. Ft. |
| PH B | 4 BHK + 2<br>SERVANT | 3,165                          | 488                        | 4,082             |

|     |                      | LEGEND KEY                     |                            |                   |
|-----|----------------------|--------------------------------|----------------------------|-------------------|
| nit | Type of BHK          | Rera Carpet Area<br>in Sq. Ft. | Balcony Area<br>in Sq. Ft. | BUA<br>in Sq. Ft. |
| B4  | 4 BHK + 2<br>SERVANT | 3,165                          | 488                        | 4,082             |