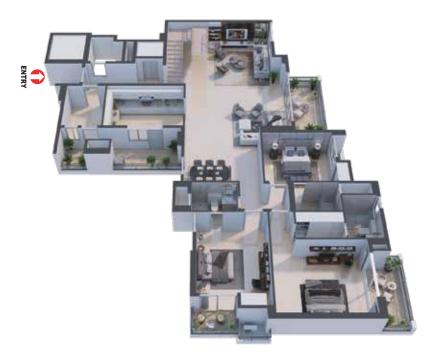

## WING - A UNIT - A1 - 3 BHK

#### WING - A UNIT - A2 - 3 BHK

WING - A

| LEGEND KEY |                             |                            |                   |  |
|------------|-----------------------------|----------------------------|-------------------|--|
| Unit       | Rera Carpet Area in Sq. Ft. | Balcony Area<br>in Sq. Ft. | BUA<br>in Sq. Ft. |  |
| A1         | 1,070                       | 103                        | 1,401             |  |

| LEGEND KEY |                                |                            |                   |  |
|------------|--------------------------------|----------------------------|-------------------|--|
| Unit       | Rera Carpet Area<br>in Sq. Ft. | Balcony Area<br>in Sq. Ft. | BUA<br>in Sq. Ft. |  |
| A2         | 1,140                          | 142                        | 1,518             |  |