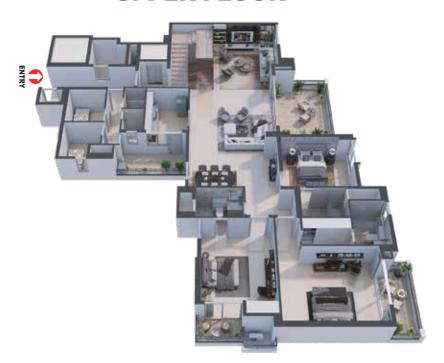

# TOWER - IC PENTHOUSE - IC4

**TOWER - IC** 

**UPPER FLOOR** 

**TOWER - IC** 

**UPPER FLOOR** 

**LOWER FLOOR** 

| LEGEND KEY |                      |                                |                            |                   |
|------------|----------------------|--------------------------------|----------------------------|-------------------|
| Unit       | Type of BHK          | Rera Carpet Area<br>in Sq. Ft. | Balcony Area<br>in Sq. Ft. | BUA<br>in Sq. Ft. |
| PH IC4     | 6 BHK + 2<br>SERVANT | 4,059                          | 661                        | 5,202             |

| LEGEND KEY |                      |                                |                            |                   |
|------------|----------------------|--------------------------------|----------------------------|-------------------|
| Unit       | Type of BHK          | Rera Carpet Area<br>in Sq. Ft. | Balcony Area<br>in Sq. Ft. | BUA<br>in Sq. Ft. |
| H IC4      | 6 BHK + 2<br>SERVANT | 4,059                          | 661                        | 5,202             |