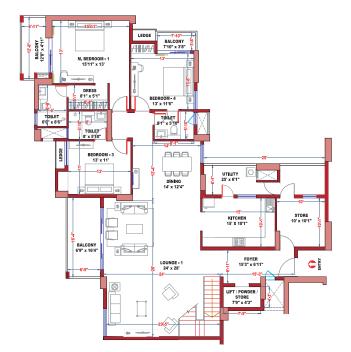

#### WING - A PENTHOUSE - A1

#### **UPPER FLOOR**

#### **LOWER FLOOR**

| LEGEND KEY |                      |                             |                            |                   |
|------------|----------------------|-----------------------------|----------------------------|-------------------|
| Unit       | Type of BHK          | Rera Carpet Area in Sq. Ft. | Balcony Area<br>in Sq. Ft. | BUA<br>in Sq. Ft. |
| PH A1      | 4 BHK + 2<br>SERVANT | 2,694                       | 395                        | 3,443             |

| LEGEND KEY |                      |                                |                            |                   |
|------------|----------------------|--------------------------------|----------------------------|-------------------|
| Unit       | Type of BHK          | Rera Carpet Area<br>in Sq. Ft. | Balcony Area<br>in Sq. Ft. | BUA<br>in Sq. Ft. |
| PH A1      | 4 BHK + 2<br>SERVANT | 2,694                          | 395                        | 3,443             |