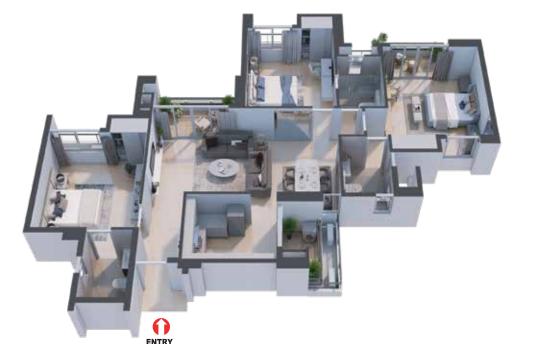

|                   |  |
|------|-----------------------------|----------------------------|-------------------|--|
| Unit | Rera Carpet Area in Sq. Ft. | Balcony Area<br>in Sq. Ft. | BUA<br>in Sq. Ft. |  |
| B1   | 1,137                       | 113                        | 1,480             |  |







| LEGEND KEY |                             |                            |                   |  |
|------------|-----------------------------|----------------------------|-------------------|--|
| Unit       | Rera Carpet Area in Sq. Ft. | Balcony Area<br>in Sq. Ft. | BUA<br>in Sq. Ft. |  |
| B2         | 1,070                       | 104                        | 1,400             |  |

#### WING - B UNIT - B3 - 3 BHK

#### WING - B UNIT - B4 - 3.5 BHK



WING - B







| LEGEND KEY |                                |                            |                   |  |
|------------|--------------------------------|----------------------------|-------------------|--|
| Unit       | Rera Carpet Area<br>in Sq. Ft. | Balcony Area<br>in Sq. Ft. | BUA<br>in Sq. Ft. |  |
| В3         | 1,070                          | 104                        | 1,400             |  |







| LEGEND KEY |                                |                            |                   |
|------------|--------------------------------|----------------------------|-------------------|
| Unit       | Rera Carpet Area<br>in Sq. Ft. | Balcony Area<br>in Sq. Ft. | BUA<br>in Sq. Ft. |
| B4         | 1,227                          | 165                        | 1,637             |

##