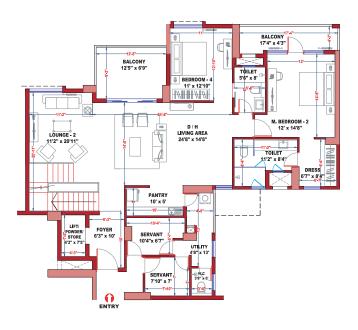

---------|--|
| Unit  | Type of BHK          | Rera Carpet Area<br>in Sq. Ft. | Balcony Area<br>in Sq. Ft. | BUA<br>in Sq. Ft. |  |
| PH A2 | 4 BHK + 2<br>SERVANT | 3,027                          | 416                        | 3,811             |  |



| LEGEND KEY |                      |                                |                            |                   |
|------------|----------------------|--------------------------------|----------------------------|-------------------|
| Unit       | Type of BHK          | Rera Carpet Area<br>in Sq. Ft. | Balcony Area<br>in Sq. Ft. | BUA<br>in Sq. Ft. |
| PH A2      | 4 BHK + 2<br>SERVANT | 3,027                          | 416                        | 3,811             |

#### WING - A PENTHOUSE - A3



WING - A



#### **UPPER FLOOR**







#### **UPPER FLOOR**



() ENTRY

#### **LOWER FLOOR**



|       | LEGEND KEY           |                                |                            |                   |  |
|-------|----------------------|--------------------------------|----------------------------|-------------------|--|
| Unit  | Type of BHK          | Rera Carpet Area<br>in Sq. Ft. | Balcony Area<br>in Sq. Ft. | BUA<br>in Sq. Ft. |  |
| PH A3 | 4 BHK + 2<br>SERVANT | 3,062                          | 421                        | 3,855             |  |



| LEGEND KEY |                      |                                |                            |                   |
|------------|----------------------|--------------------------------|----------------------------|-------------------|
| Unit       | Type o