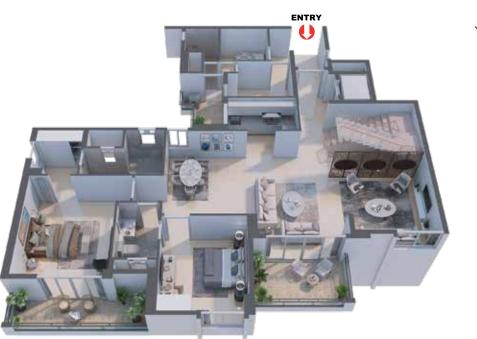

#### WING - C UNIT - C1 - 3.5 BHK

#### WING - C UNIT - C2 - 4.5 BHK

WING - C

| LEGEND KEY |                                |                            |                   |  |
|------------|--------------------------------|----------------------------|-------------------|--|
| Unit       | Rera Carpet Area<br>in Sq. Ft. | Balcony Area<br>in Sq. Ft. | BUA<br>in Sq. Ft. |  |
| C1         | 1,218                          | 138                        | 1,606             |  |