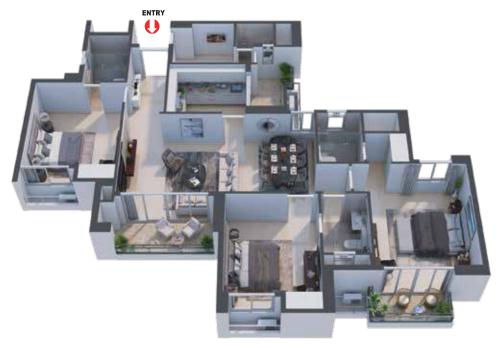

## WING C FLOOR PLANS

#### WING - C UNIT - C4 - 3.5 BHK

| LEGEND KEY |                                |                            |                   |  |
|------------|--------------------------------|----------------------------|-------------------|--|
| Unit       | Rera Carpet Area<br>in Sq. Ft. | Balcony Area<br>in Sq. Ft. | BUA<br>in Sq. Ft. |  |
| C3         | 1,632                          | 144                        | 2,046             |  |