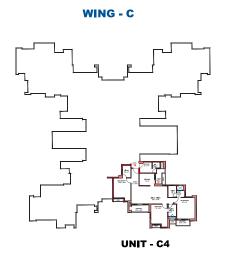

## WING C FLOOR PLANS

# WING - C FLOOR LAY-OUT PLAN

BLOCK - 4

#### WING - C UNIT - C4 - 3.5 BHK

| LEGEND KEY |                                |                            |                   |  |
|------------|--------------------------------|----------------------------|-------------------|--|
| Unit       | Rera Carpet Area<br>in Sq. Ft. | Balcony Area<br>in Sq. Ft. | BUA<br>in Sq. Ft. |  |
| C3         | 1,632                          | 144                        | 2,046             |  |