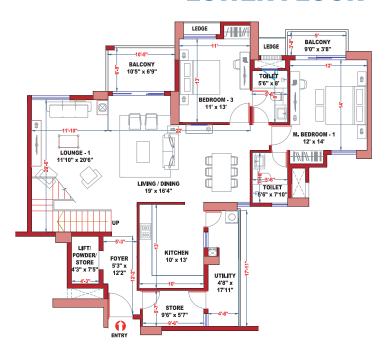

#### WING - B **PENTHOUSE - B3**

WING - B

**UPPER FLOOR** 

WING - B

#### **UPPER FLOOR**

#### **LOWER FLOOR**

| LEGEND KEY |                      |                             |                            |                   |
|------------|----------------------|-----------------------------|----------------------------|-------------------|
| Unit       | Type of BHK          | Rera Carpet Area in Sq. Ft. | Balcony Area<br>in Sq. Ft. | BUA<br>in Sq. Ft. |
| PH B3      | 4 BHK + 2<br>SERVANT | 2,707                       | 396                        | 3,466             |