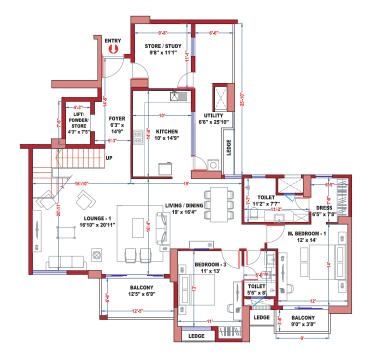

#### WING - C UNIT - C3 - 4.5 BHK

#### WING - C UNIT - C4 - 3.5 BHK

| LEGEND KEY |                                |                            |                   |  |
|------------|--------------------------------|----------------------------|-------------------|--|
| Unit       | Rera Carpet Area<br>in Sq. Ft. | Balcony Area<br>in Sq. Ft. | BUA<br>in Sq. Ft. |  |
| C3         | 1,632                          | 144                        | 2,046             |  |