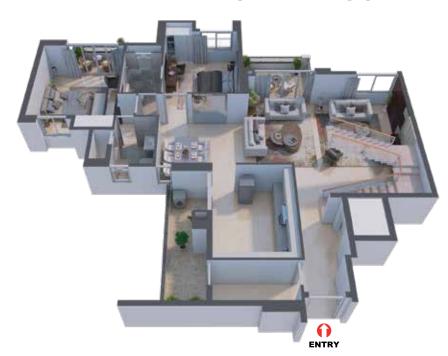

et Area<br>in Sq. Ft. | Balcony Area<br>in Sq. Ft. | BUA<br>in Sq. Ft. |
| H B1       | 4 BHK + 2<br>SERVANT | 2,968                          | 411                        | 3,741             |

#### WING - B PENTHOUSE - B2







#### **UPPER FLOOR**



#### WING - B



#### **UPPER FLOOR**



#### **LOWER FLOOR**



| LEGEND KEY |                      |                                |                            |                   |
|------------|----------------------|--------------------------------|----------------------------|-------------------|
| Unit       | Type of BHK          | Rera Carpet Area<br>in Sq. Ft. | Balcony Area<br>in Sq. Ft. | BUA<br>in Sq. Ft. |
| PH B2      | 4 BHK + 2<br>SERVANT | 2,716                          | 397                        | 3,476             |



| LEGEND KEY |                      |                                |                            |                   |
|------------|----------------------|--------------------------------|----------------------------|-------------------|
| Jnit       | Type of BHK          | Rera Carpet Area<br>in Sq. Ft. | Balcony Area<br>in Sq. Ft. | BUA<br>in Sq. Ft. |
| H B2       | 4 BHK + 2<br>SERVANT | 2,716                          | 397                        | 3,476             |



#### WING - B **PENTHOUSE - B3**



WING - B



**UPPER FLOOR** 



WING - B



#### **UPPER FLOOR**



#### **LOWER FLOOR**



| LEGEND KEY |                      |                             |                            |                   |
|------------|----------------------|-----------------------------|---