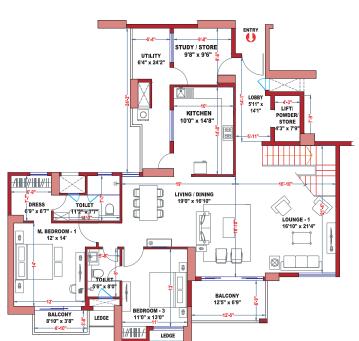

#### WING - C UNIT - C1 - 3.5 BHK

#### WING - C UNIT - C2 - 4.5 BHK

WING - C

| LEGEND KEY |                                |                            |                   |  |
|------------|--------------------------------|----------------------------|-------------------|--|
| Unit       | Rera Carpet Area<br>in Sq. Ft. | Balcony Area<br>in Sq. Ft. | BUA<br>in Sq. Ft. |  |
| C1         | 1,218                          | 138                        | 1,606             |  |

| LEGEND KEY |                                |                            |                   |
|------------|--------------------------------|----------------------------|-------------------|
| Unit       | Rera Carpet Area<br>in Sq. Ft. | Balcony Area<br>in Sq. Ft. | BUA<br>in Sq. Ft. |
| C2         | 1,633                          | 173                        | 2,083             |