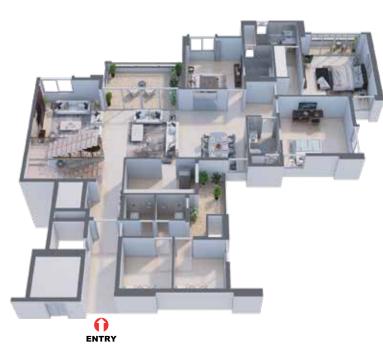

#### WING - C UNIT - C3 - 4.5 BHK

#### WING - C UNIT - C4 - 3.5 BHK

| LEGEND KEY |                                |                            |                   |  |
|------------|--------------------------------|----------------------------|-------------------|--|
| Unit       | Rera Carpet Area<br>in Sq. Ft. | Balcony Area<br>in Sq. Ft. | BUA<br>in Sq. Ft. |  |
| C3         | 1,632                          | 144                        | 2,046             |  |

| LEGEND KEY |                                |                            |                   |  |
|------------|--------------------------------|----------------------------|-------------------|--|
| Unit       | Rera Carpet Area<br>in Sq. Ft. | Balcony Area<br>in Sq. Ft. | BUA<br>in Sq. Ft. |  |
| C4         | 1,217                          | 138                        | 1,604             |  |