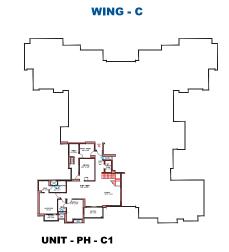

#### **LOWER FLOOR**

| LEGEND KEY |                      |                             |                            |                   |
|------------|----------------------|-----------------------------|----------------------------|-------------------|
| Unit       | Type of BHK          | Rera Carpet Area in Sq. Ft. | Balcony Area<br>in Sq. Ft. | BUA<br>in Sq. Ft. |
| PH C1      | 4 BHK + 2<br>SERVANT | 3,152                       | 482                        | 4,024             |

| LEGEND KEY |                      |                                |                            |                   |
|------------|----------------------|--------------------------------|----------------------------|-------------------|
| Init       | Type of BHK          | Rera Carpet Area<br>in Sq. Ft. | Balcony Area<br>in Sq. Ft. | BUA<br>in Sq. Ft. |
| I C1       | 4 BHK + 2<br>SERVANT | 3,152                          | 482                        | 4,024             |