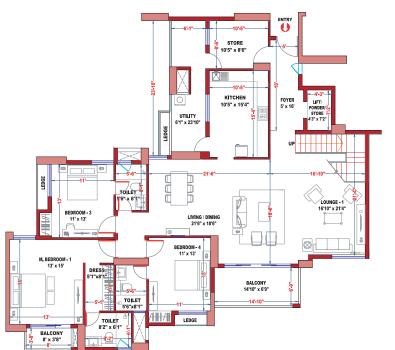

## WING - D PENTHOUSE - D1

#### **UPPER FLOOR**

WING - D

**UPPER FLOOR** 

# w s

#### **LOWER FLOOR**

| LEGEND KEY |                      |                                |                            |                   |
|------------|----------------------|--------------------------------|----------------------------|-------------------|
| Unit       | Type of BHK          | Rera Carpet Area<br>in Sq. Ft. | Balcony Area<br>in Sq. Ft. | BUA<br>in Sq. Ft. |
| PH D1      | 6 BHK + 2<br>SERVANT | 3,860                          | 482                        | 4,799             |

| LEGEND KEY |                      |                                |                            |                   |
|------------|----------------------|--------------------------------|----------------------------|-------------------|
| Unit       | Type of BHK          | Rera Carpet Area<br>in Sq. Ft. | Balcony Area<br>in Sq. Ft. | BUA<br>in Sq. Ft. |
| PH D1      | 6 BHK + 2<br>SERVANT | 3,860                          | 482                        | 4,799             |