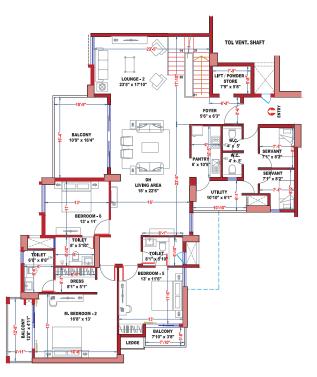

# TOWER - IC PENTHOUSE - IC1

**UPPER FLOOR** 

**TOWER - IC** 

**UPPER FLOOR** 

#### **LOWER FLOOR**

| LEGEND KEY |                      |                             |                            |                   |
|------------|----------------------|-----------------------------|----------------------------|-------------------|
| Unit       | Type of BHK          | Rera Carpet Area in Sq. Ft. | Balcony Area<br>in Sq. Ft. | BUA<br>in Sq. Ft. |
| PH IC1     | 6 BHK + 2<br>SERVANT | 3,958                       | 634                        | 5,071             |

| LEGEND KEY |                      |                                |                            |                   |
|------------|----------------------|--------------------------------|----------------------------|-------------------|
| Unit       | Type of BHK          | Rera Carpet Area<br>in Sq. Ft. | Balcony Area<br>in Sq. Ft. | BUA<br>in Sq. Ft. |
| PH IC1     | 6 BHK + 2<br>SERVANT | 3,958                          | 634                        | 5,071             |