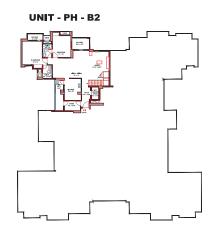

#### WING - B PENTHOUSE - B2

#### **UPPER FLOOR**

#### WING - B

#### **LOWER FLOOR**

| LEGEND KEY |                      |                                |                            |                   |
|------------|----------------------|--------------------------------|----------------------------|-------------------|
| Unit       | Type of BHK          | Rera Carpet Area<br>in Sq. Ft. | Balcony Area<br>in Sq. Ft. | BUA<br>in Sq. Ft. |
| PH B2      | 4 BHK + 2<br>SERVANT | 2,716                          | 397                        | 3,476             |

| LEGEND KEY |                      |                                |                            |                   |
|------------|----------------------|--------------------------------|----------------------------|-------------------|
| Jnit       | Type of BHK          | Rera Carpet Area<br>in Sq. Ft. | Balcony Area<br>in Sq. Ft. | BUA<br>in Sq. Ft. |
| H B2       | 4 BHK + 2<br>SERVANT | 2,716                          | 397                        | 3,476             |