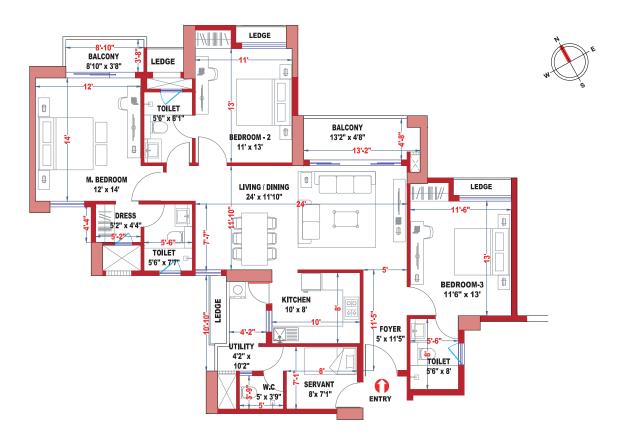

#### WING - D **UNIT - D3 - 3.5 BHK**

#### WING - D **UNIT - D4 - 3.5 BHK**

WING - D

| LEGEND KEY |                             |                            |                   |  |
|------------|-----------------------------|----------------------------|-------------------|--|
| Unit       | Rera Carpet Area in Sq. Ft. | Balcony Area<br>in Sq. Ft. | BUA<br>in Sq. Ft. |  |
| D3         | 1,218                       | 165                        | 1,630             |  |