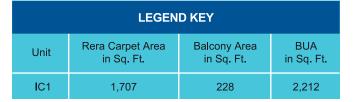

#### **TOWER - IC UNIT - IC1 - 4.5 BHK**

#### **TOWER - IC UNIT - IC2 - 4.5 BHK**

14

#### TOWER - IC UNIT - IC3 - 3.5 BHK

#### TOWER - IC UNIT - IC4 - 4.5 BHK

**TOWER - IC** 

| LEGEND KEY |                             |                            |                   |  |
|------------|-----------------------------|----------------------------|-------------------|--|
| Unit       | Rera Carpet Area in Sq. Ft. | Balcony Area<br>in Sq. Ft. | BUA<br>in Sq. Ft. |  |
| IC3        | 1,325                       | 175                        | 1,755             |  |