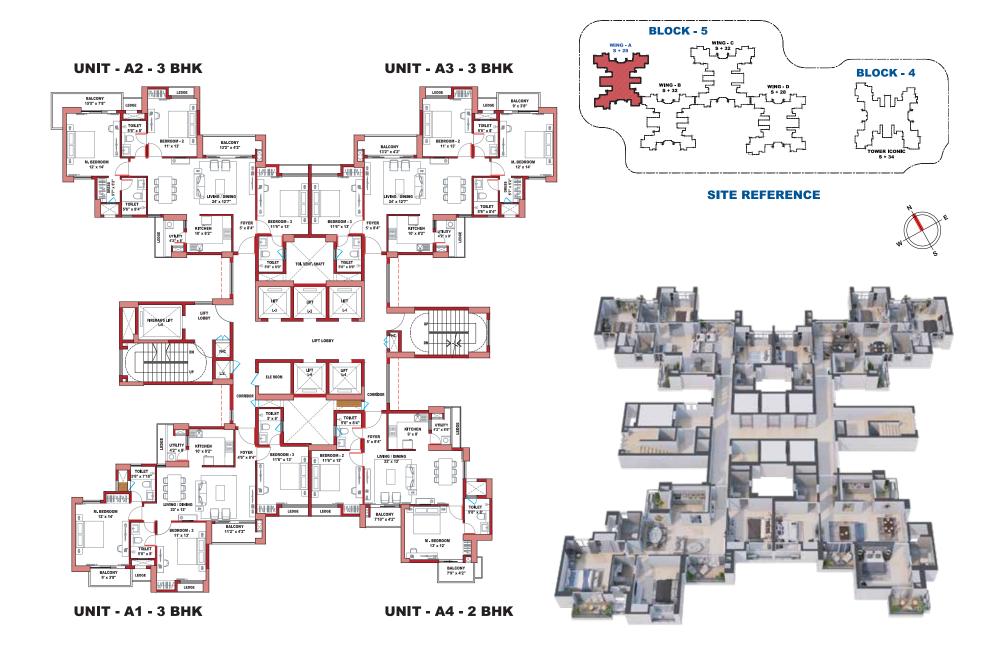

## WING A FLOOR PLANS

# WING - A FLOOR LAY-OUT PLAN

#### **TYPICAL FLOOR PLAN**

## WING - A UNIT - A1 - 3 BHK

#### WING - A UNIT - A2 - 3 BHK

WING - A

| LEGEND KEY |                             |                            |                   |  |
|------------|-----------------------------|----------------------------|-------------------|--|
| Unit       | Rera Carpet Area in Sq. Ft. | Balcony Area<br>in Sq. Ft. | BUA<br>in Sq. Ft. |  |
| A1         | 1,070                       | 103                        | 1,401             |  |