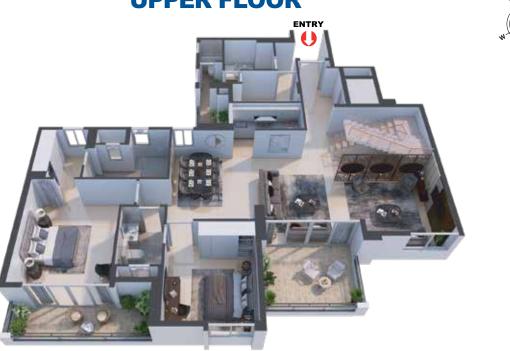

#### WING - B PENTHOUSE - B2

#### **UPPER FLOOR**

#### WING - B

#### **LOWER FLOOR**

| LEGEND KEY |                      |                                |                            |                   |
|------------|----------------------|--------------------------------|----------------------------|-------------------|
| Unit       | Type of BHK          | Rera Carpet Area<br>in Sq. Ft. | Balcony Area<br>in Sq. Ft. | BUA<br>in Sq. Ft. |
| PH B2      | 4 BHK + 2<br>SERVANT | 2,716                          | 397                        | 3,476             |

| LEGEND KEY |                      |                                |                            |                   |
|------------|----------------------|--------------------------------|----------------------------|-------------------|
| Jnit       | Type of BHK          | Rera Carpet Area<br>in Sq. Ft. | Balcony Area<br>in Sq. Ft. | BUA<br>in Sq. Ft. |
| H B2       | 4 BHK + 2<br>SERVANT | 2,716                          | 397                        | 3,476             |