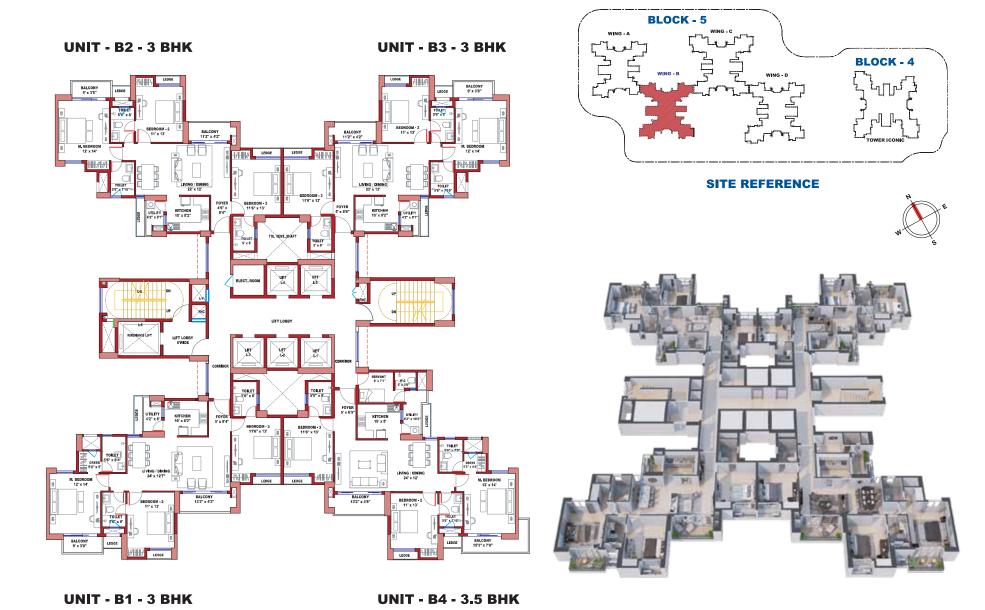

## WING B FLOOR PLANS

# WING - B FLOOR LAY-OUT PLAN

#### **TYPICAL FLOOR PLAN**

#### WING - B UNIT - B1 - 3 BHK

#### WING - B UNIT - B2 - 3 BHK

WING - B

|      | LEGEND KEY                  |                            |                   |  |
|------|-----------------------------|----------------------------|-------------------|--|
| Unit | Rera Carpet Area in Sq. Ft. | Balcony Area<br>in Sq. Ft. | BUA<br>in Sq. Ft. |  |
| B1   | 1,137                       | 113                        | 1,480             |  |

#### WING - B UNIT - B3 - 3 BHK

#### WING - B UNIT - B4 - 3.5 BHK

WING - B

| LEGEND KEY |                                |                            |                   |  |
|------------|--------------------------------|----------------------------|-------------------|--|
| Unit       | Rera Carpet Area<br>in Sq. Ft. | Balcony Area<br>in Sq. Ft. | BUA<br>in Sq. Ft. |  |
| В3         | 1,070                          | 104                        | 1,400             |  |