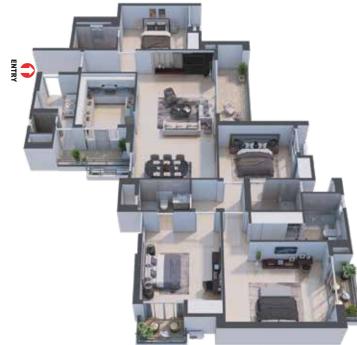

PH D4      | 4 BHK + 2<br>SERVANT | 3,060                          | 460                        | 3,899             |

## **TOWER IC FLOOR PLANS**







#### **TYPICAL FLOOR PLAN**

#### **TOWER - IC UNIT - IC1 - 4.5 BHK**

#### **TOWER - IC UNIT - IC2 - 4.5 BHK**



















14





#### TOWER - IC UNIT - IC3 - 3.5 BHK

#### TOWER - IC UNIT - IC4 - 4.5 BHK



**TOWER - IC** 







| LEGEND KEY |                             |                            |                   |  |
|------------|-----------------------------|----------------------------|-------------------|--|
| Unit       | Rera Carpet Area in Sq. Ft. | Balcony Area<br>in Sq. Ft. | BUA<br>in Sq. Ft. |  |
| IC3        | 1,325                       | 175                        | 1,755             |  |

TOWER - IC









# TOWER - IC PENTHOUSE - IC1







**UPPER FLOOR** 



**TOWER - IC** 



**UPPER FLOOR** 



#### **LOWER FLOOR**



| LEGEND KEY |                      |                             |                            |                   |
|------------|----------------------|-----------------------------|----------------------------|-------------------|
| Unit       | Type of BHK          | Rera Carpet Area in Sq. Ft. | Balcony Area<br>in Sq. Ft. | BUA<br>in Sq. Ft. |
| PH IC1     | 6 BHK + 2<br>SERVANT | 3,958                       | 634                        | 5,071             |



| LEGEND KEY |                      |                                |                            |                   |
|------------|----------------------|--------------------------------|----------------