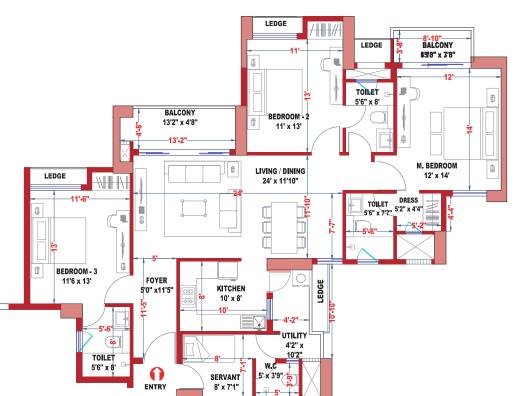

#### WING - D **UNIT - D3 - 3.5 BHK**

#### WING - D **UNIT - D4 - 3.5 BHK**

WING - D

| LEGEND KEY |                             |                            |                   |  |
|------------|-----------------------------|----------------------------|-------------------|--|
| Unit       | Rera Carpet Area in Sq. Ft. | Balcony Area<br>in Sq. Ft. | BUA<br>in Sq. Ft. |  |
| D3         | 1,218                       | 165                        | 1,630             |  |

| LEGEND KEY |                                |                            |                   |  |
|------------|--------------------------------|----------------------------|-------------------|--|
| Unit       | Rera Carpet Area<br>in Sq. Ft. | Balcony Area<br>in Sq. Ft. | BUA<br>in Sq. Ft. |  |
| D4         | 1,216                          | 136                        | 1,596             |  |