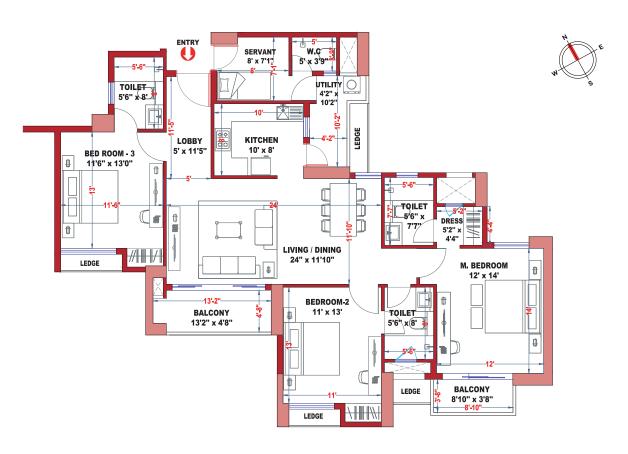

## WING C FLOOR PLANS

#### WING - C UNIT - C4 - 3.5 BHK

| LEGEND KEY |                                |                            |                   |  |
|------------|--------------------------------|----------------------------|-------------------|--|
| Unit       | Rera Carpet Area<br>in Sq. Ft. | Balcony Area<br>in Sq. Ft. | BUA<br>in Sq. Ft. |  |
| C3         | 1,632                          | 144                        | 2,046             |  |