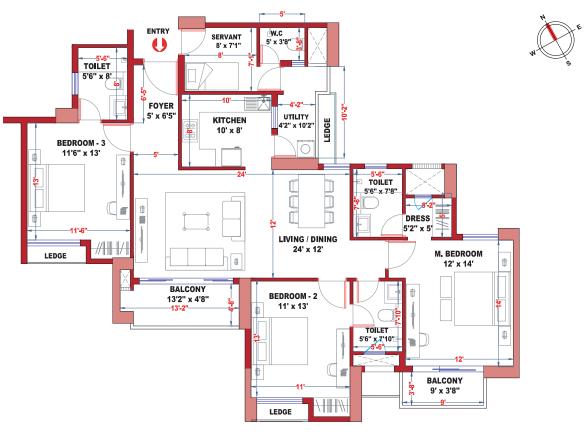

#### WING - B UNIT - B1 - 3 BHK

#### WING - B UNIT - B2 - 3 BHK

WING - B

|      | LEGEND KEY                  |                            |                   |  |
|------|-----------------------------|----------------------------|-------------------|--|
| Unit | Rera Carpet Area in Sq. Ft. | Balcony Area<br>in Sq. Ft. | BUA<br>in Sq. Ft. |  |
| B1   | 1,137                       | 113                        | 1,480             |  |

| LEGEND KEY |                             |                            |                   |  |
|------------|-----------------------------|----------------------------|-------------------|--|
| Unit       | Rera Carpet Area in Sq. Ft. | Balcony Area<br>in Sq. Ft. | BUA<br>in Sq. Ft. |  |
| B2         | 1,070                       | 104                        | 1,400             |  |