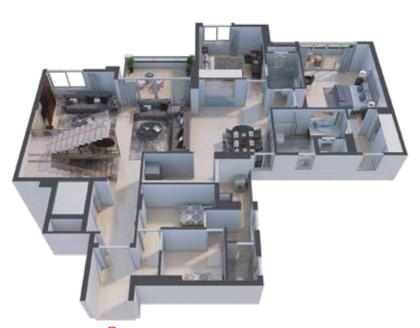

#### WING - A PENTHOUSE - A3

WING - A

#### **UPPER FLOOR**

#### **UPPER FLOOR**

() ENTRY

#### **LOWER FLOOR**

|       | LEGEND KEY           |                                |                            |                   |  |
|-------|----------------------|--------------------------------|----------------------------|-------------------|--|
| Unit  | Type of BHK          | Rera Carpet Area<br>in Sq. Ft. | Balcony Area<br>in Sq. Ft. | BUA<br>in Sq. Ft. |  |
| PH A3 | 4 BHK + 2<br>SERVANT | 3,062                          | 421                        | 3,855             |  |

| LEGEND KEY |                      |                                |                            |                   |
|------------|----------------------|--------------------------------|----------------------------|-------------------|
| Unit       | Type of BHK          | Rera Carpet Area<br>in Sq. Ft. | Balcony Area<br>in Sq. Ft. | BUA<br>in Sq. Ft. |
| PH A3      | 4 BHK + 2<br>SERVANT | 3,062                          | 421                        | 3,855             |