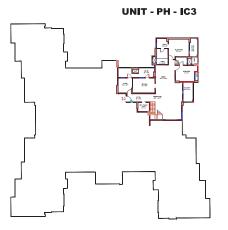

# TOWER - IC PENTHOUSE - IC3

**TOWER - IC** 

#### **UPPER FLOOR**

#### **TOWER - IC**

#### **LOWER FLOOR**

| LEGEND KEY |                      |                                |                            |                   |
|------------|----------------------|--------------------------------|----------------------------|-------------------|
| Unit       | Type of BHK          | Rera Carpet Area<br>in Sq. Ft. | Balcony Area<br>in Sq. Ft. | BUA<br>in Sq. Ft. |
| PH IC3     | 4 BHK + 2<br>SERVANT | 3,353                          | 550                        | 4,369             |

|       |                      | LEGEND KEY                     |                            |                   |
|-------|----------------------|--------------------------------|----------------------------|-------------------|
| Init  | Type of BHK          | Rera Carpet Area<br>in Sq. Ft. | Balcony Area<br>in Sq. Ft. | BUA<br>in Sq. Ft. |
| I IC3 | 4 BHK + 2<br>SERVANT | 3,353                          | 550                        | 4,369             |