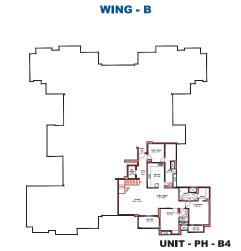

#### WING - B PENTHOUSE - B4

WING - B

**UPPER FLOOR** 

E

**UPPER FLOOR** 

#### **LOWER FLOOR**

|      |                      | LEGEND KEY                     |                            |                   |
|------|----------------------|--------------------------------|----------------------------|-------------------|
| Unit | Type of BHK          | Rera Carpet Area<br>in Sq. Ft. | Balcony Area<br>in Sq. Ft. | BUA<br>in Sq. Ft. |
| PH B | 4 BHK + 2<br>SERVANT | 3,165                          | 488                        | 4,082             |

|     |                      | LEGEND KEY                     |                            |                   |
|-----|----------------------|--------------------------------|----------------------------|-------------------|
| nit | Type of BHK          | Rera Carpet Area<br>in Sq. Ft. | Balcony Area<br>in Sq. Ft. | BUA<br>in Sq. Ft. |
| B4  | 4 BHK + 2<br>SERVANT | 3,165                          | 488                        | 4,082             |