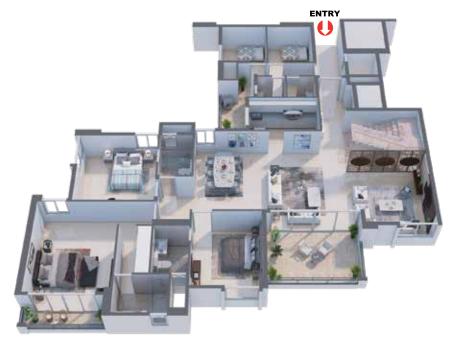

## WING - D PENTHOUSE - D1

#### **UPPER FLOOR**

WING - D

**UPPER FLOOR** 

# w s

#### **LOWER FLOOR**

| LEGEND KEY |                      |                                |                            |                   |
|------------|----------------------|--------------------------------|----------------------------|-------------------|
| Unit       | Type of BHK          | Rera Carpet Area<br>in Sq. Ft. | Balcony Area<br>in Sq. Ft. | BUA<br>in Sq. Ft. |
| PH D1      | 6 BHK + 2<br>SERVANT | 3,860                          | 482                        | 4,799             |

| LEGEND KEY |                      |                                |                            |                   |
|------------|----------------------|--------------------------------|----------------------------|-------------------|
| Unit       | Type of BHK          | Rera Carpet Area<br>in Sq. Ft. | Balcony Area<br>in Sq. Ft. | BUA<br>in Sq. Ft. |
| PH D1      | 6 BHK + 2<br>SERVANT | 3,860                          | 482                        | 4,799             |