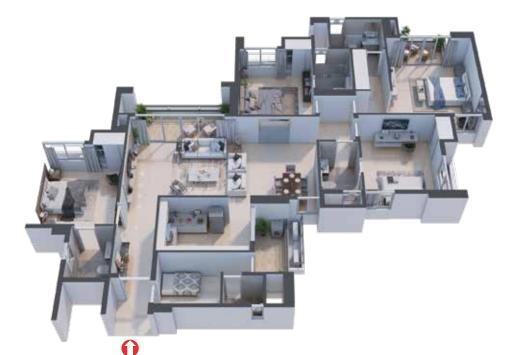

#### WING - C UNIT - C3 - 4.5 BHK

#### WING - C UNIT - C4 - 3.5 BHK

| LEGEND KEY |                                |                            |                   |  |
|------------|--------------------------------|----------------------------|-------------------|--|
| Unit       | Rera Carpet Area<br>in Sq. Ft. | Balcony Area<br>in Sq. Ft. | BUA<br>in Sq. Ft. |  |
| C3         | 1,632                          | 144                        | 2,046             |  |