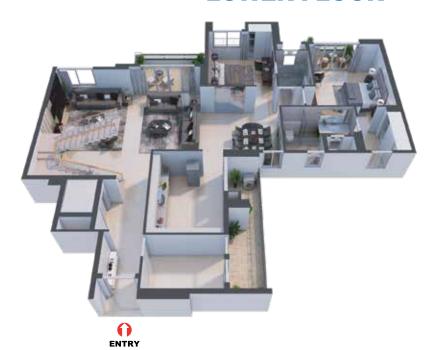

arpet Area<br>in Sq. Ft. | Balcony Area<br>in Sq. Ft. | BUA<br>in Sq. Ft. |
| PH A2      | 4 BHK + 2<br>SERVANT | 3,027                          | 416                        | 3,811             |

#### WING - A PENTHOUSE - A3



WING - A



#### **UPPER FLOOR**







#### **UPPER FLOOR**



() ENTRY

#### **LOWER FLOOR**



|       | LEGEND KEY           |                                |                            |                   |  |
|-------|----------------------|--------------------------------|----------------------------|-------------------|--|
| Unit  | Type of BHK          | Rera Carpet Area<br>in Sq. Ft. | Balcony Area<br>in Sq. Ft. | BUA<br>in Sq. Ft. |  |
| PH A3 | 4 BHK + 2<br>SERVANT | 3,062                          | 421                        | 3,855             |  |



| LEGEND KEY |                      |                                |                            |                   |
|------------|----------------------|--------------------------------|----------------------------|-------------------|
| Unit       | Type of BHK          | Rera Carpet Area<br>in Sq. Ft. | Balcony Area<br>in Sq. Ft. | BUA<br>in Sq. Ft. |
| PH A3      | 4 BHK + 2<br>SERVANT | 3,062                          | 421                        | 3,855             |

## WING B FLOOR PLANS

# WING - B FLOOR LAY-OUT PLAN





#### **TYPICAL FLOOR PLAN**

#### WING - B UNIT - B1 - 3 BHK

#### WING - B UNIT - B2 - 3 BHK



WING - B







|      | LEGEND KEY                  |                            |                   |  |
|------|-----------------------------|-----------------