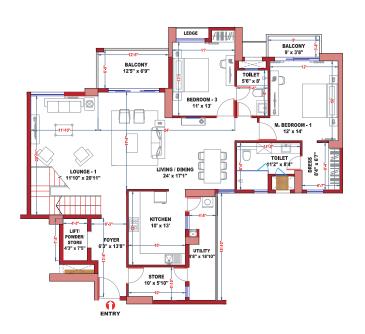

#### WING - A PENTHOUSE - A3

WING - A

#### **UPPER FLOOR**

#### **UPPER FLOOR**

() ENTRY

#### **LOWER FLOOR**

|       | LEGEND KEY           |                                |                            |                   |  |
|-------|----------------------|--------------------------------|----------------------------|-------------------|--|
| Unit  | Type of BHK          | Rera Carpet Area<br>in Sq. Ft. | Balcony Area<br>in Sq. Ft. | BUA<br>in Sq. Ft. |  |
| PH A3 | 4 BHK + 2<br>SERVANT | 3,062                          | 421                        | 3,855             |  |

| LEGEND KEY |                      |                                |                            |                   |
|------------|----------------------|--------------------------------|----------------------------|-------------------|
| Unit       | Type of BHK          | Rera Carpet Area<br>in Sq. Ft. | Balcony Area<br>in Sq. Ft. | BUA<br>in Sq. Ft. |
| PH A3      | 4 BHK + 2<br>SERVANT | 3,062                          | 421                        | 3,855             |