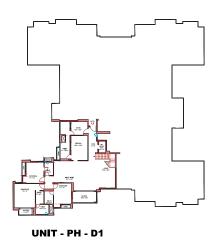

## WING - D PENTHOUSE - D1

#### **UPPER FLOOR**

WING - D

**UPPER FLOOR** 

# w s

#### **LOWER FLOOR**

| LEGEND KEY |                      |                                |                            |                   |
|------------|----------------------|--------------------------------|----------------------------|-------------------|
| Unit       | Type of BHK          | Rera Carpet Area<br>in Sq. Ft. | Balcony Area<br>in Sq. Ft. | BUA<br>in Sq. Ft. |
| PH D1      | 6 BHK + 2<br>SERVANT | 3,860                          | 482                        | 4,799             |

| LEGEND KEY |                      |                                |                            |                   |
|------------|----------------------|--------------------------------|----------------------------|-------------------|
| Unit       | Type of BHK          | Rera Carpet Area<br>in Sq. Ft. | Balcony Area<br>in Sq. Ft. | BUA<br>in Sq. Ft. |
| PH D1      | 6 BHK + 2<br>SERVANT | 3,860                          | 482                        | 4,799             |