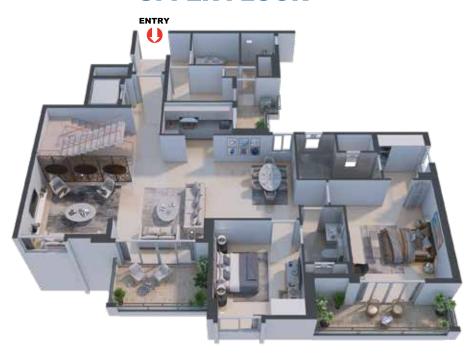

#### WING - C PENTHOUSE - C4

WING - C

**UPPER FLOOR** 

WING - C

#### **UPPER FLOOR**

#### **LOWER FLOOR**

| LEGEND KEY |                      |                             |                            |                   |
|------------|----------------------|-----------------------------|----------------------------|-------------------|
| Unit       | Type of BHK          | Rera Carpet Area in Sq. Ft. | Balcony Area<br>in Sq. Ft. | BUA<br>in Sq. Ft. |
| PH C4      | 4 BHK + 2<br>SERVANT | 3,043                       | 458                        | 3,878             |