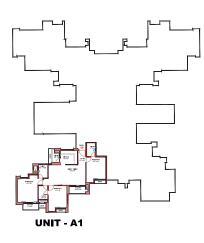

## WING - A UNIT - A1 - 3 BHK

#### WING - A UNIT - A2 - 3 BHK

WING - A

| LEGEND KEY |                             |                            |                   |  |
|------------|-----------------------------|----------------------------|-------------------|--|
| Unit       | Rera Carpet Area in Sq. Ft. | Balcony Area<br>in Sq. Ft. | BUA<br>in Sq. Ft. |  |
| A1         | 1,070                       | 103                        | 1,401             |  |