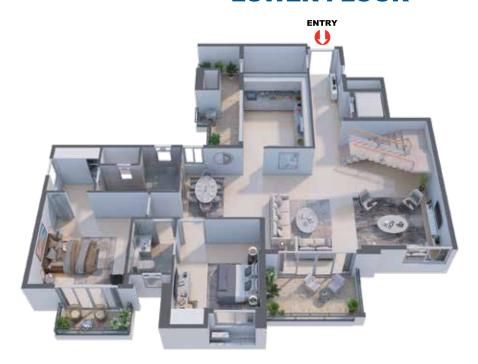

#### WING - C PENTHOUSE - C2

#### **UPPER FLOOR**

#### WING - C

#### **LOWER FLOOR**

| LEGEND KEY |                      |                                |                            |                   |
|------------|----------------------|--------------------------------|----------------------------|-------------------|
| Unit       | Type of BHK          | Rera Carpet Area<br>in Sq. Ft. | Balcony Area<br>in Sq. Ft. | BUA<br>in Sq. Ft. |
| PH C2      | 6 BHK + 2<br>SERVANT | 3,862                          | 483                        | 4,812             |

| LEGEND KEY |                      |                                |                            |                   |
|------------|----------------------|--------------------------------|----------------------------|-------------------|
| Unit       | Type of BHK          | Rera Carpet Area<br>in Sq. Ft. | Balcony Area<br>in Sq. Ft. | BUA<br>in Sq. Ft. |
| PH C2      | 6 BHK + 2<br>SERVANT | 3,862                          | 483                        | 4,812             |