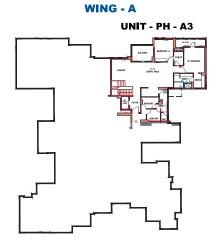

#### WING - A PENTHOUSE - A3

WING - A

#### **UPPER FLOOR**

#### **UPPER FLOOR**

() ENTRY

#### **LOWER FLOOR**

|       | LEGEND KEY           |                                |                            |                   |  |
|-------|----------------------|--------------------------------|----------------------------|-------------------|--|
| Unit  | Type of BHK          | Rera Carpet Area<br>in Sq. Ft. | Balcony Area<br>in Sq. Ft. | BUA<br>in Sq. Ft. |  |
| PH A3 | 4 BHK + 2<br>SERVANT | 3,062                          | 421                        | 3,855             |  |

| LEGEND KEY |                      |                                |                            |                   |
|------------|----------------------|--------------------------------|----------------------------|-------------------|
| Unit       | Type of BHK          | Rera Carpet Area<br>in Sq. Ft. | Balcony Area<br>in Sq. Ft. | BUA<br>in Sq. Ft. |
| PH A3      | 4 BHK + 2<br>SERVANT | 3,062                          | 421                        | 3,855             |