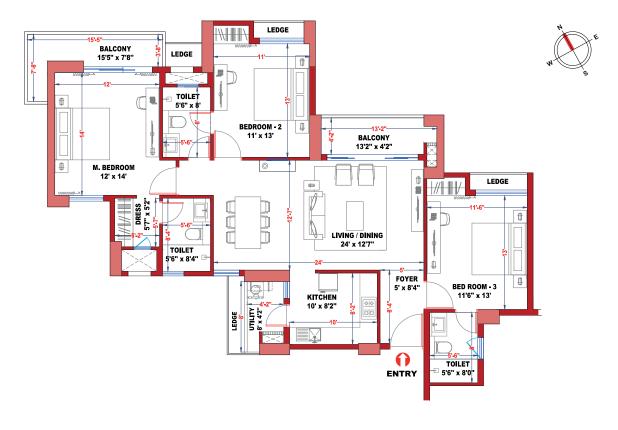

#### WING - A UNIT - A3 - 3 BHK

#### WING - A UNIT - A4 - 2 BHK

| LEGEND KEY |                             |                            |                   |
|------------|-----------------------------|----------------------------|-------------------|
| Unit       | Rera Carpet Area in Sq. Ft. | Balcony Area<br>in Sq. Ft. | BUA<br>in Sq. Ft. |
| A3         | 1,140                       | 112                        | 1,483             |