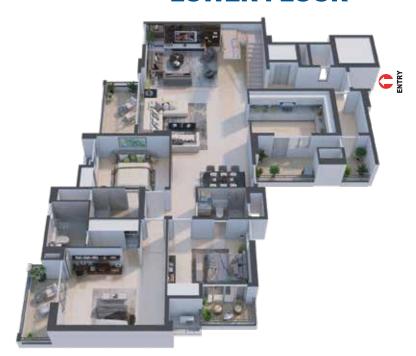

#### **LOWER FLOOR**

| LEGEND KEY |                      |                             |                            |                   |
|------------|----------------------|-----------------------------|----------------------------|-------------------|
| Unit       | Type of BHK          | Rera Carpet Area in Sq. Ft. | Balcony Area<br>in Sq. Ft. | BUA<br>in Sq. Ft. |
| PH A1      | 4 BHK + 2<br>SERVANT | 2,694                       | 395                        | 3,443             |

| LEGEND KEY |                      |                                |                            |                   |
|------------|----------------------|--------------------------------|----------------------------|-------------------|
| Unit       | Type of BHK          | Rera Carpet Area<br>in Sq. Ft. | Balcony Area<br>in Sq. Ft. | BUA<br>in Sq. Ft. |
| PH A1      | 4 BHK + 2<br>SERVANT | 2,694                          | 395                        | 3,443             |