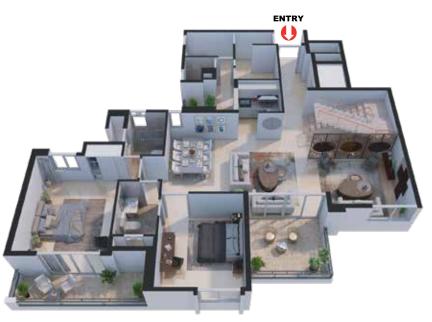

------------------------|-------------------|--|
| Unit       | Rera Carpet Area<br>in Sq. Ft. | Balcony Area<br>in Sq. Ft. | BUA<br>in Sq. Ft. |  |
| A2         | 1,140                          | 142                        | 1,518             |  |

#### WING - A UNIT - A3 - 3 BHK

#### WING - A UNIT - A4 - 2 BHK









| LEGEND KEY |                             |                            |                   |
|------------|-----------------------------|----------------------------|-------------------|
| Unit       | Rera Carpet Area in Sq. Ft. | Balcony Area<br>in Sq. Ft. | BUA<br>in Sq. Ft. |
| A3         | 1,140                       | 112                        | 1,483             |









#### WING - A PENTHOUSE - A1







#### **UPPER FLOOR**



# m E



#### **UPPER FLOOR**





#### **LOWER FLOOR**



| LEGEND KEY |                      |                             |                            |                   |
|------------|----------------------|-----------------------------|----------------------------|-------------------|
| Unit       | Type of BHK          | Rera Carpet Area in Sq. Ft. | Balcony Area<br>in Sq. Ft. | BUA<br>in Sq. Ft. |
| PH A1      | 4 BHK + 2<br>SERVANT | 2,694                       | 395                        | 3,443             |



| LEGEND KEY |                      |                                |                            |                   |
|------------|----------------------|--------------------------------|----------------------------|-------------------|
| Unit       | Type of BHK          | Rera Carpet Area<br>in