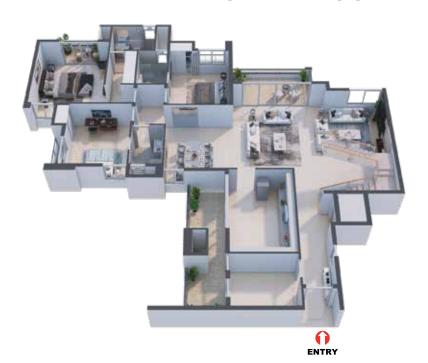

et Area<br>in Sq. Ft. | Balcony Area<br>in Sq. Ft. | BUA<br>in Sq. Ft. |
| I C1       | 4 BHK + 2<br>SERVANT | 3,152                          | 482                        | 4,024             |

#### WING - C PENTHOUSE - C2







#### **UPPER FLOOR**



#### WING - C



#### **UPPER FLOOR**



#### **LOWER FLOOR**



| LEGEND KEY |                      |                                |                            |                   |
|------------|----------------------|--------------------------------|----------------------------|-------------------|
| Unit       | Type of BHK          | Rera Carpet Area<br>in Sq. Ft. | Balcony Area<br>in Sq. Ft. | BUA<br>in Sq. Ft. |
| PH C2      | 6 BHK + 2<br>SERVANT | 3,862                          | 483                        | 4,812             |



| LEGEND KEY |                      |                                |                            |                   |
|------------|----------------------|--------------------------------|----------------------------|-------------------|
| Unit       | Type of BHK          | Rera Carpet Area<br>in Sq. Ft. | Balcony Area<br>in Sq. Ft. | BUA<br>in Sq. Ft. |
| PH C2      | 6 BHK + 2<br>SERVANT | 3,862                          | 483                        | 4,812             |



## WING - C PENTHOUSE - C3



WING - C



#### **UPPER FLOOR**



WING - C



#### **UPPER FLOOR**



#### **LOWER FLOOR**



|       | LEGEND KEY           |                                |                            |                   |
|-------|----------------------|--------------------------------|---------