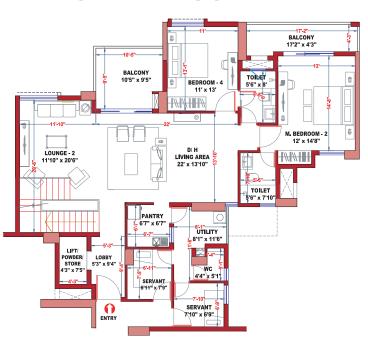

#### WING - B PENTHOUSE - B1

**UPPER FLOOR** 

E

WING - B

UNIT - PH - B1

**UPPER FLOOR** 

#### **LOWER FLOOR**

|       |                      | LEGEND KEY                  |                            |                   |
|-------|----------------------|-----------------------------|----------------------------|-------------------|
| Unit  | Type of BHK          | Rera Carpet Area in Sq. Ft. | Balcony Area<br>in Sq. Ft. | BUA<br>in Sq. Ft. |
| PH B1 | 4 BHK + 2<br>SERVANT | 2,968                       | 411                        | 3,741             |