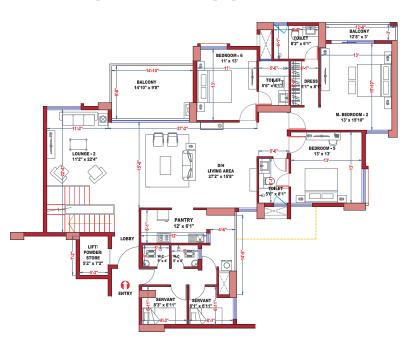

#### WING - C UNIT - C3 - 4.5 BHK

#### WING - C UNIT - C4 - 3.5 BHK

| LEGEND KEY |                                |                            |                   |  |
|------------|--------------------------------|----------------------------|-------------------|--|
| Unit       | Rera Carpet Area<br>in Sq. Ft. | Balcony Area<br>in Sq. Ft. | BUA<br>in Sq. Ft. |  |
| C3         | 1,632                          | 144                        | 2,046             |  |

| LEGEND KEY |                                |                            |                   |  |
|------------|--------------------------------|----------------------------|-------------------|--|
| Unit       | Rera Carpet Area<br>in Sq. Ft. | Balcony Area<br>in Sq. Ft. | BUA<br>in Sq. Ft. |  |
| C4         | 1,217                          | 138                        | 1,604             |  |