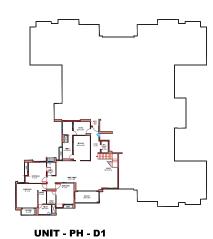

## WING - D PENTHOUSE - D1

#### **UPPER FLOOR**

WING - D

**UPPER FLOOR** 

# w s

#### **LOWER FLOOR**

| LEGEND KEY |                      |                                |                            |                   |
|------------|----------------------|--------------------------------|----------------------------|-------------------|
| Unit       | Type of BHK          | Rera Carpet Area<br>in Sq. Ft. | Balcony Area<br>in Sq. Ft. | BUA<br>in Sq. Ft. |
| PH D1      | 6 BHK + 2<br>SERVANT | 3,860                          | 482                        | 4,799             |

| LEGEND KEY |                      |                                |                            |                   |
|------------|----------------------|--------------------------------|----------------------------|-------------------|
| Unit       | Type of BHK          | Rera Carpet Area<br>in Sq. Ft. | Balcony Area<br>in Sq. Ft. | BUA<br>in Sq. Ft. |
| PH D1      | 6 BHK + 2<br>SERVANT | 3,860                          | 482                        | 4,799             |