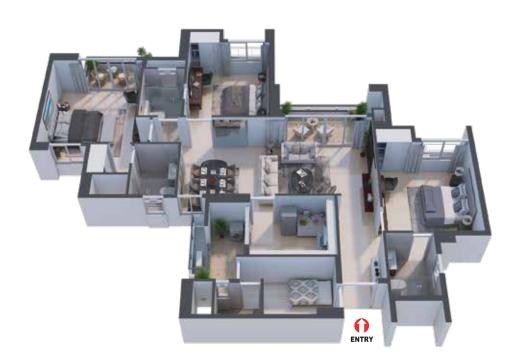

#### WING - D **UNIT - D3 - 3.5 BHK**

#### WING - D **UNIT - D4 - 3.5 BHK**

WING - D

| LEGEND KEY |                             |                            |                   |  |
|------------|-----------------------------|----------------------------|-------------------|--|
| Unit       | Rera Carpet Area in Sq. Ft. | Balcony Area<br>in Sq. Ft. | BUA<br>in Sq. Ft. |  |
| D3         | 1,218                       | 165                        | 1,630             |  |

| LEGEND KEY |                                |                            |                   |  |
|------------|--------------------------------|----------------------------|-------------------|--|
| Unit       | Rera Carpet Area<br>in Sq. Ft. | Balcony Area<br>in Sq. Ft. | BUA<br>in Sq. Ft. |  |
| D4         | 1,216                          | 136                        | 1,596             |  |