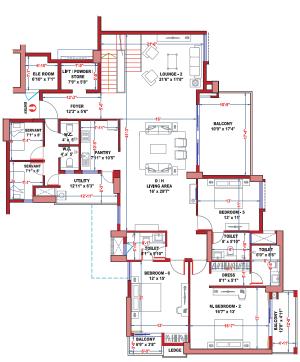

# TOWER - IC PENTHOUSE - IC4

**TOWER - IC** 

**UPPER FLOOR** 

**TOWER - IC** 

**UPPER FLOOR** 

**LOWER FLOOR** 

| LEGEND KEY |                      |                                |                            |                   |
|------------|----------------------|--------------------------------|----------------------------|-------------------|
| Unit       | Type of BHK          | Rera Carpet Area<br>in Sq. Ft. | Balcony Area<br>in Sq. Ft. | BUA<br>in Sq. Ft. |
| PH IC4     | 6 BHK + 2<br>SERVANT | 4,059                          | 661                        | 5,202             |

| LEGEND KEY |                      |                                |                            |                   |
|------------|----------------------|--------------------------------|----------------------------|-------------------|
| Unit       | Type of BHK          | Rera Carpet Area<br>in Sq. Ft. | Balcony Area<br>in Sq. Ft. | BUA<br>in Sq. Ft. |
| H IC4      | 6 BHK + 2<br>SERVANT | 4,059                          | 661                        | 5,202             |