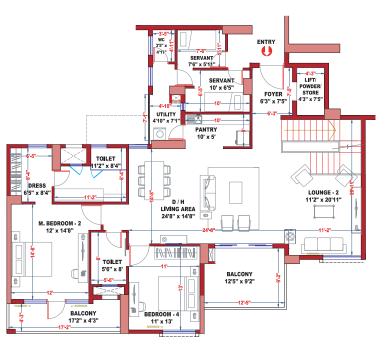

#### WING - B PENTHOUSE - B1

**UPPER FLOOR** 

E

WING - B

UNIT - PH - B1

**UPPER FLOOR** 

#### **LOWER FLOOR**

|       |                      | LEGEND KEY                  |                            |                   |
|-------|----------------------|-----------------------------|----------------------------|-------------------|
| Unit  | Type of BHK          | Rera Carpet Area in Sq. Ft. | Balcony Area<br>in Sq. Ft. | BUA<br>in Sq. Ft. |
| PH B1 | 4 BHK + 2<br>SERVANT | 2,968                       | 411                        | 3,741             |

| LEGEND KEY |                      |                                |                            |                   |
|------------|----------------------|--------------------------------|----------------------------|-------------------|
| Jnit       | Type of BHK          | Rera Carpet Area<br>in Sq. Ft. | Balcony Area<br>in Sq. Ft. | BUA<br>in Sq. Ft. |
| H B1       | 4 BHK + 2<br>SERVANT | 2,968                          | 411                        | 3,741             |