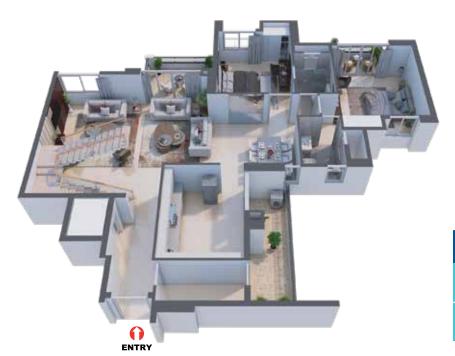

#### **LOWER FLOOR**

| LEGEND KEY |                      |                             |                            |                   |
|------------|----------------------|-----------------------------|----------------------------|-------------------|
| Unit       | Type of BHK          | Rera Carpet Area in Sq. Ft. | Balcony Area<br>in Sq. Ft. | BUA<br>in Sq. Ft. |
| PH B3      | 4 BHK + 2<br>SERVANT | 2,707                       | 396                        | 3,466             |