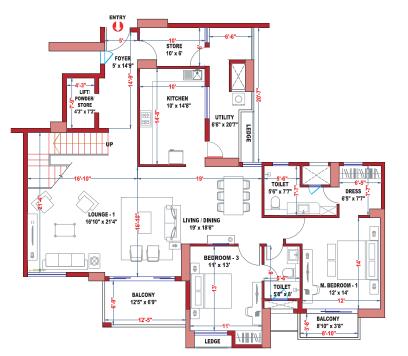

#### **TOWER - IC UNIT - IC1 - 4.5 BHK**

#### **TOWER - IC UNIT - IC2 - 4.5 BHK**

14

#### TOWER - IC UNIT - IC3 - 3.5 BHK

#### TOWER - IC UNIT - IC4 - 4.5 BHK

**TOWER - IC** 

| LEGEND KEY |                             |                            |                   |  |
|------------|-----------------------------|----------------------------|-------------------|--|
| Unit       | Rera Carpet Area in Sq. Ft. | Balcony Area<br>in Sq. Ft. | BUA<br>in Sq. Ft. |  |
| IC3        | 1,325                       | 175                        | 1,755             |  |