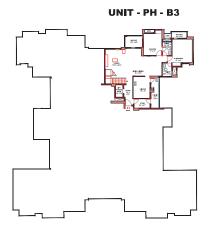

#### WING - B **PENTHOUSE - B3**

WING - B

**UPPER FLOOR** 

WING - B

#### **UPPER FLOOR**

#### **LOWER FLOOR**

| LEGEND KEY |                      |                             |                            |                   |
|------------|----------------------|-----------------------------|----------------------------|-------------------|
| Unit       | Type of BHK          | Rera Carpet Area in Sq. Ft. | Balcony Area<br>in Sq. Ft. | BUA<br>in Sq. Ft. |
| PH B3      | 4 BHK + 2<br>SERVANT | 2,707                       | 396                        | 3,466             |