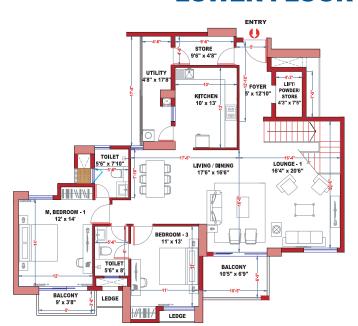

#### WING - A PENTHOUSE - A1

#### **UPPER FLOOR**

#### **LOWER FLOOR**

| LEGEND KEY |                      |                             |                            |                   |
|------------|----------------------|-----------------------------|----------------------------|-------------------|
| Unit       | Type of BHK          | Rera Carpet Area in Sq. Ft. | Balcony Area<br>in Sq. Ft. | BUA<br>in Sq. Ft. |
| PH A1      | 4 BHK + 2<br>SERVANT | 2,694                       | 395                        | 3,443             |