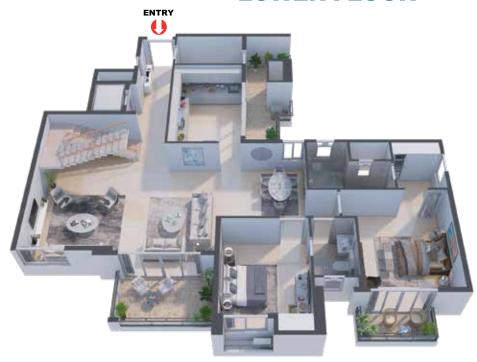

#### WING - D **UNIT - D3 - 3.5 BHK**

#### WING - D **UNIT - D4 - 3.5 BHK**

WING - D

| LEGEND KEY |                             |                            |                   |  |
|------------|-----------------------------|----------------------------|-------------------|--|
| Unit       | Rera Carpet Area in Sq. Ft. | Balcony Area<br>in Sq. Ft. | BUA<br>in Sq. Ft. |  |
| D3         | 1,218                       | 165                        | 1,630             |  |

| LEGEND KEY |                                |                            |                   |  |
|------------|--------------------------------|----------------------------|-------------------|--|
| Unit       | Rera Carpet Area<br>in Sq. Ft. | Balcony Area<br>in Sq. Ft. | BUA<br>in Sq. Ft. |  |
| D4         | 1,216                          | 136                        | 1,596             |  |